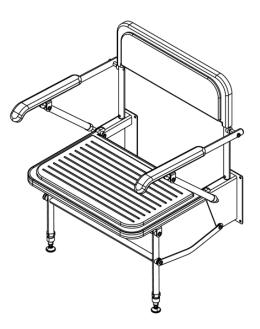

### Wall mounted extra wide shower seat

#### Features

- Extra-wide seat for bariatric users
- Non-corrosive stainless steel frame
- Padded back and arm rests
- Closed cell polyurethane construction pad for maximum hygiene and comfort
- Adjustable height