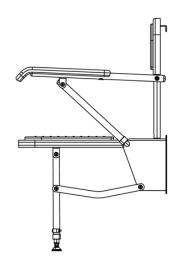

#### Features

- Extra-wide seat for bariatric users
- Non-corrosive stainless steel frame
- Padded back and arm rests
- Closed cell polyurethane construction pad for maximum hygiene and comfort
- Adjustable height