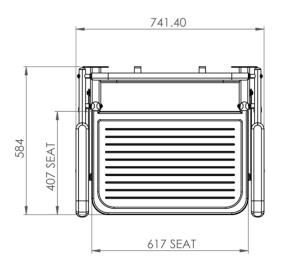

ide seat for bariatric users
- Non-corrosive stainless steel frame
- Padded back and arm rests
- Closed cell polyurethane construction pad for maximum hygiene and comfort
- Adjustable height

### **Finish options**



| Product description                                                                   | Product code |
|---------------------------------------------------------------------------------------|--------------|
| Wall mounted extra wide shower seat, back, arms, legs, padded, white frame, grey pads | 130208/GY    |

### Disclaimer

NYMAS Group makes every effort to ensure that the information provided on this data sheet is correct. However, we cannot guarantee this, and accept no liability for any information or advice given on this data sheet.

# NYMA PRO

## Dimensions (mm)









# NYMAS GROUP