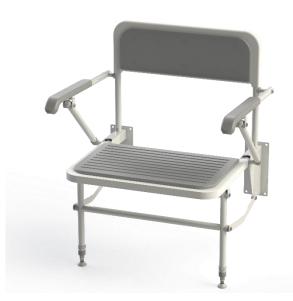

### Wall mounted extra wide shower seat

#### Features

- Extra-wide seat for bariatric users
- Non-corrosive stainless steel frame
- Padded back and arm rests
- Closed cell polyurethane construction pad for maximum hygiene and comfort
- Adjustable height