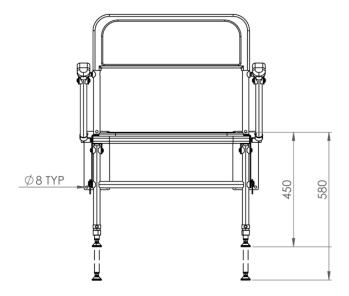

seat for bariatric users
- Non-corrosive stainless steel frame
- Padded back and arm rests
- Closed cell polyurethane construction pad for maximum hygiene and comfort
- Adjustable height

### **Finish options**



| Product description                                                                   | Product code |
|---------------------------------------------------------------------------------------|--------------|
| Wall mounted extra wide shower seat, back, arms, legs, padded, white frame, grey pads | 130208/GY    |

### Disclaimer

NYMAS Group makes every effort to ensure that the information provided on this data sheet is correct. However, we cannot guarantee this, and accept no liability for any information or advice given on this data sheet.

# NYMA PRO

## Dimensions (mm)









# NYMAS GROUP