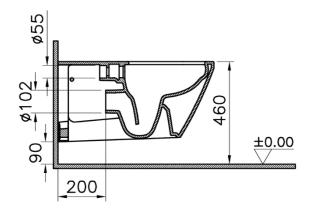

# NYMA STYLE

#### Premium rimless wall hung Doc M pan



#### **Product details**

Warranty: 5 years

Max rated load: n/a

Doc M compliant: Yes

Suitable for wet areas: Yes

#### **Features**

- Rimless design for ease of cleaning
- Extended projection to aid compliance with Part M of the Building Regulations
- UKCA and CE compliant

For 750mm projection, wall should be built out by 50mm

#### **Finish options**



### Product description Product code

Premium rimless wall hung Doc M pan

NY03-SW-43000-WH

#### Disclaimer

NYMAS Group makes every effort to ensure that the information provided on this data sheet is correct. However, we cannot guarantee this, and accept no liability for any information or advice given on this data sheet.

# NYMA STYLE

## Dimensions (mm)