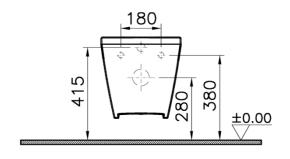

## Dimensions (mm)

#### **Features**

- Rimless design for ease of cleaning
- Extended projection to aid compliance with Part M of the Building Regulations
- UKCA and CE compliant

For 750mm projection, wall should be built out by 50mm