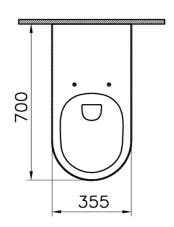

## Dimensions (mm)

#### **Features**

- Rimless design for ease of cleaning
- Extended projection to aid compliance with Part M of the Building Regulations
- UKCA and CE compliant

For 750mm projection, wall should be built out by 50mm