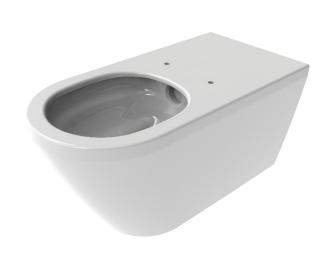

#### Premium rimless wall hung Doc M pan

### Product description Product code

Premium rimless wall hung Doc M pan

NY03-SW-43000-WH