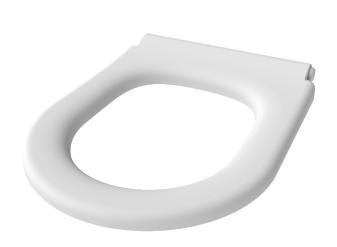

#### Soft close ring only toilet seat

### Product description Product code

Toilet seat, ring only, soft close, with hinge, white (RAL 9016)

NY03-SEAT01-WH