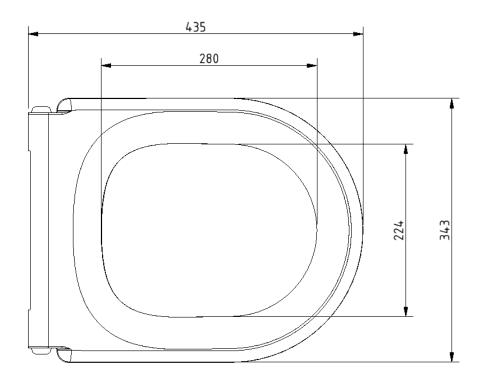

## NYMA STYLE

#### Soft close ring only toilet seat



#### **Product details**

Warranty: 5 years

Max rated load: n/a

Doc M compliant: Yes

**Suitable for wet areas:** Yes

#### **Features**

- Complies with Part M of the Building Regulations
- Fits premium rimless wall hung pan
- Soft close hinge

#### **Finish options**



### Product description Product code

Toilet seat, ring only, soft close, with hinge, white (RAL 9016)

NY03-SEAT01-WH

#### Disclaimer

NYMAS Group makes every effort to ensure that the information provided on this data sheet is correct. However, we cannot guarantee this, and accept no liability for any information or advice given on this data sheet.

# NYMA STYLE

Dimensions (mm)