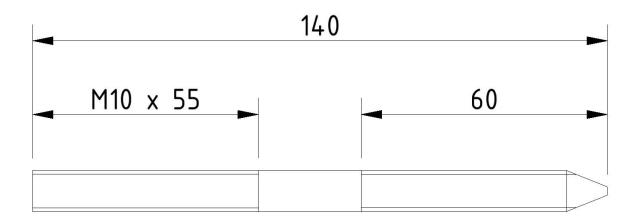

## **Dimensions** (mm)

| Product description                   | Product code  |
|---------------------------------------|---------------|
| Premium hasin fiving kit M10 v 1/10mm | P_000247_Y00Y |