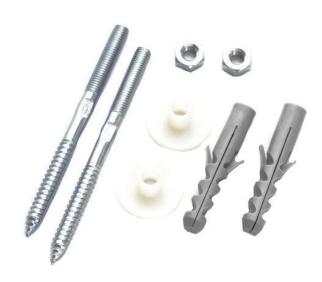

# Premium basin fixing kit

#### **Features**

- Heavy duty basin fixing
- For use with premium Doc M basin (NY02-SW-0010x-WH)

## **Dimensions** (mm)

| Product description                   | Product code  |
|---------------------------------------|---------------|
| Premium hasin fiving kit M10 v 1/10mm | P_000247_Y00Y |