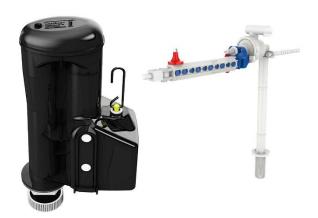

#### **Pack contents**

- 1 x Inlet valve
- 1 x Syphon
- 1 x Doc M spatula lever
- 2 x Cistern blanking plugs
- 1 x Close coupled fixing bolts
- 1 x lockable lid fixings