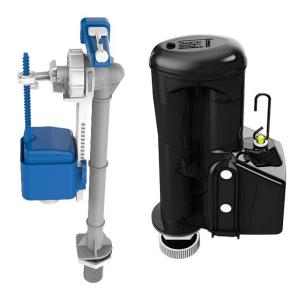

#### Features

- WRAS approved inlet valve and syphon
- Can provide both full and half flush
- Doc M spatula lever to provide easy operation for users with limited dexterity
- 6 litre flush

| Product description                                                            | Product code |
|--------------------------------------------------------------------------------|--------------|
| Cistern fitting pack for low level box rim pan, includes lever and basin waste | SANLLPK-1    |

#### **Pack contents**

- 1 x Inlet valve
- 1 x Syphon
- 1 x Doc M spatula lever
- 1 x flush pipe
- 2 x Cistern blanking plugs
- 1 x Close coupled fixing bolts
- 1 x Tap hole stopper
- 1 x Basin waste