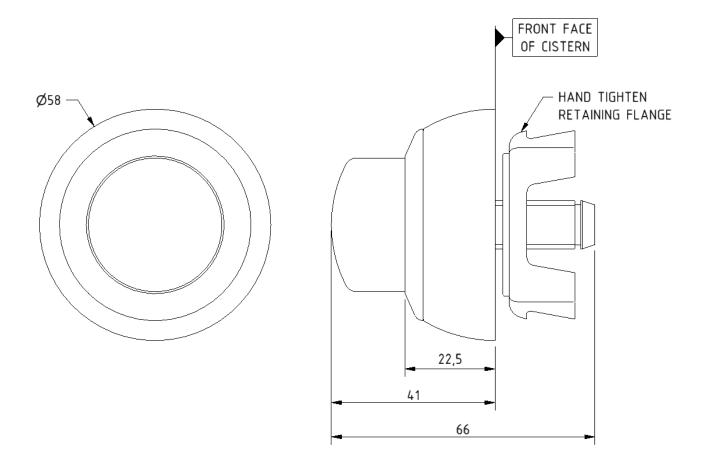

### Doc M push button cistern fittings pack



#### **Product details**

Warranty: 2 years

Max rated load: n/a

Doc M compliant: Yes

Suitable for wet areas: Yes

#### **Features**

Complies with Part M of the Building Regulations

WRAS approved inlet valve and syphon

Easy operation for users with limited dexterity

| Product description                     | Product code |
|-----------------------------------------|--------------|
| Doc M push button cistern fittings pack | SANBUTTONPK  |

#### Disclaimer

NYMAS Group makes every effort to ensure that the information provided on this data sheet is correct. However, we cannot guarantee this, and accept no liability for any information or advice given on this data sheet.

# NYMA PRO

## Dimensions (mm)