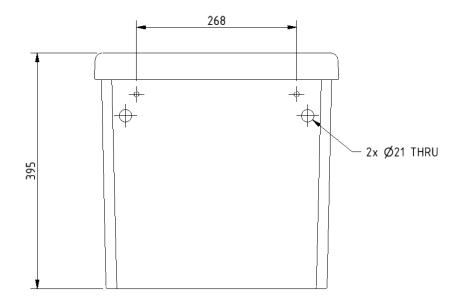

ern with lockable lid for premium rimless Doc M pan



#### **Product details**

Warranty: Lifetime

Max rated load: n/a

Doc M compliant: Yes

Suitable for wet areas: Yes

#### **Features**

- Complies with Part M of the Building Regulations
- UKCA & CE compliant
- Suitable for front lever
- Bottom inlet
- Universal either left or right handed
- Lockable lid

## **Finish options**



White RAL 9016

### Product description Product code

Close coupled cistern with lockable lid for premium rimless Doc M pan

NY02-SW-21090-WH

#### Disclaimer

NYMAS Group makes every effort to ensure that the information provided on this data sheet is correct. However, we cannot guarantee this, and accept no liability for any information or advice given on this data sheet.

# NYMA CARE

# Dimensions (mm)