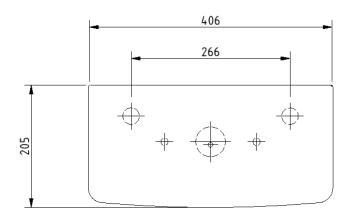

stern with lockable lid for premium rimless Doc M pan



#### **Product details**

Warranty: Lifetime

Max rated load: n/a

Doc M compliant: Yes

Suitable for wet areas: Yes

#### **Features**

- Complies with Part M of the Building Regulations
- UKCA & CE compliant
- Suitable for front lever
- Bottom inlet
- Universal either left or right handed
- Lockable lid

## **Finish options**



White RAL 9016

### Product description Product code

Close coupled cistern with lockable lid for premium rimless Doc M pan

NY02-SW-21090-WH

#### Disclaimer

NYMAS Group makes every effort to ensure that the information provided on this data sheet is correct. However, we cannot guarantee this, and accept no liability for any information or advice given on this data sheet.

# NYMA CARE

# Dimensions (mm)