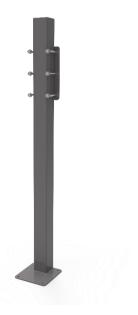

# NYMA PRO

Hinged rail floor mounting post and adaption kit

| 2 years |
|---------|
| 200 kg  |
| Yes     |
| No      |
|         |

#### Features

- For use with hinged support rails DDGR-B, DDGR-BP, • and 112055
- Ideal for use where wall substrate is unstable
- Hinged rail can be mounted at variable height
- Complies with Part M of the Building Regulations
- Hinged rail mounting fixings included

### Dimensions (mm)

NYMAS GROUP