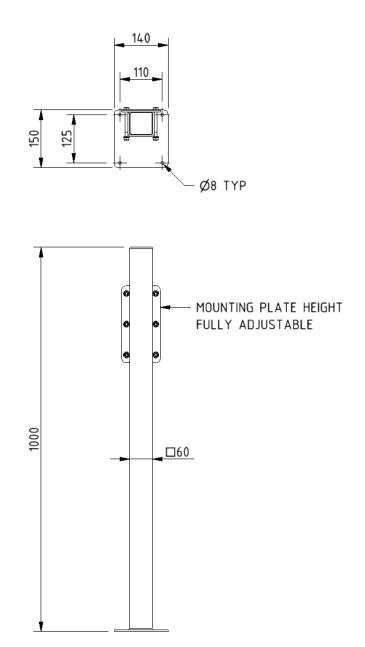

#### Features

- For use with hinged support rails DDGR-B, DDGR-BP, • and 112055
- Ideal for use where wall substrate is unstable
- Hinged rail can be mounted at variable height
- Complies with Part M of the Building Regulations
- Hinged rail mounting fixings included

### Dimensions (mm)

NYMAS GROUP