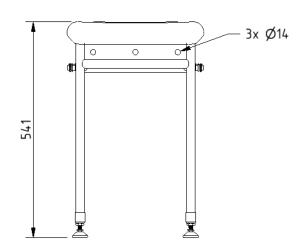

**Finish options**



| Product description                                                                                                                             | Product code       |
|-------------------------------------------------------------------------------------------------------------------------------------------------|--------------------|
| Wall mounted compact hinged perch seat, stainless steel, legs, padded, white Wall mounted compact hinged perch seat, steel, legs, padded, white | 214/WH<br>B-214PCW |

#### Disclaimer

NYMAS Group makes every effort to ensure that the information provided on this data sheet is correct. However, we cannot guarantee this, and accept no liability for any information or advice given on this data sheet.

# NYMA PRO

# Dimensions (mm)