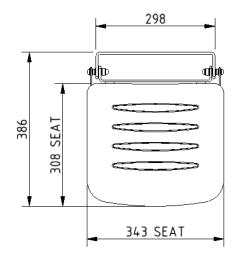

### **Finish options**



| Product description                                                                                                                             | Product code       |
|-------------------------------------------------------------------------------------------------------------------------------------------------|--------------------|
| Wall mounted compact hinged perch seat, stainless steel, legs, padded, white Wall mounted compact hinged perch seat, steel, legs, padded, white | 214/WH<br>B-214PCW |

#### Disclaimer

NYMAS Group makes every effort to ensure that the information provided on this data sheet is correct. However, we cannot guarantee this, and accept no liability for any information or advice given on this data sheet.

# NYMA PRO

# Dimensions (mm)