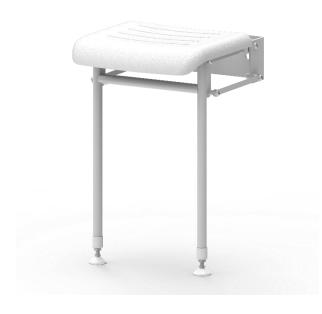

## White compact padded wall mounted folding perch seat

#### **Features**

- Durable white coating
- Support legs with adjustable feet
- Available in stainless steel for extra longevity
- Closed cell polyurethane pad for maximum hygiene and comfort