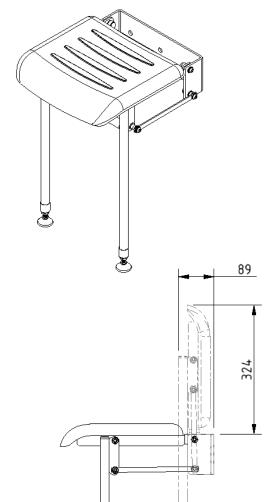

# **Finish options**



| Product description                                                                                                                             | Product code       |
|-------------------------------------------------------------------------------------------------------------------------------------------------|--------------------|
| Wall mounted compact hinged perch seat, stainless steel, legs, padded, white Wall mounted compact hinged perch seat, steel, legs, padded, white | 214/WH<br>B-214PCW |

#### Disclaimer

NYMAS Group makes every effort to ensure that the information provided on this data sheet is correct. However, we cannot guarantee this, and accept no liability for any information or advice given on this data sheet.

# NYMA PRO

# Dimensions (mm)