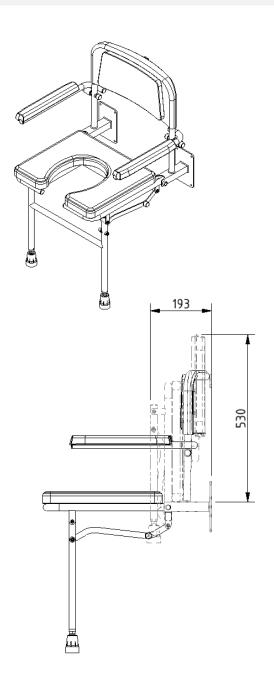

## Wall mounted horseshoe shower seat, back, arms, legs, padded



#### **Product details**

Warranty: 2 years

Max rated load: 160 kg

Doc M compliant: No

Suitable for wet areas: Yes

#### **Features**

- Sturdy epoxy coated aluminium frame
- Adjustable height
- Back support for optimum comfort
- Closed cell polyurethane pad for maximum hygiene and comfort

#### **Finish options**



## Product description Product code

Wall mounted horseshoe shower seat, back, arms legs, padded, grey

SB-082/GY

## Disclaimer

NYMAS Group makes every effort to ensure that the information provided on this data sheet is correct. However, we cannot guarantee this, and accept no liability for any information or advice given on this data sheet.

# NYMA PRO

## Dimensions (mm)