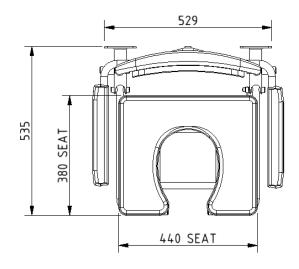

## Wall mounted horseshoe shower seat, back, arms, legs, padded



#### **Product details**

Warranty: 2 years

Max rated load: 160 kg

Doc M compliant: No

Suitable for wet areas: Yes

#### **Features**

- Sturdy epoxy coated aluminium frame
- Adjustable height
- Back support for optimum comfort
- Closed cell polyurethane pad for maximum hygiene and comfort

#### **Finish options**



## Product description Product code

Wall mounted horseshoe shower seat, back, arms legs, padded, grey

SB-082/GY

## Disclaimer

NYMAS Group makes every effort to ensure that the information provided on this data sheet is correct. However, we cannot guarantee this, and accept no liability for any information or advice given on this data sheet.

# NYMA PRO

## Dimensions (mm)