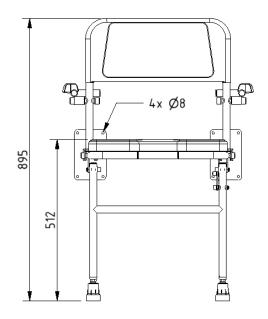

## Wall mounted horseshoe shower seat, back, arms, legs, padded



#### **Product details**

Warranty: 2 years

Max rated load: 160 kg

Doc M compliant: No

Suitable for wet areas: Yes

#### **Features**

- Sturdy epoxy coated aluminium frame
- Adjustable height
- Back support for optimum comfort
- Closed cell polyurethane pad for maximum hygiene and comfort

#### **Finish options**



## Product description Product code

Wall mounted horseshoe shower seat, back, arms legs, padded, grey

SB-082/GY

## Disclaimer

NYMAS Group makes every effort to ensure that the information provided on this data sheet is correct. However, we cannot guarantee this, and accept no liability for any information or advice given on this data sheet.

# NYMA PRO

## Dimensions (mm)