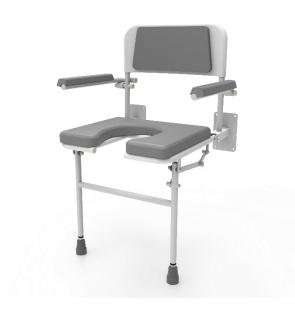

## Wall mounted horseshoe shower seat, back, arms, legs, padded

#### **Features**

- Sturdy epoxy coated aluminium frame
- Adjustable height
- Back support for optimum comfort
- Closed cell polyurethane pad for maximum hygiene and comfort