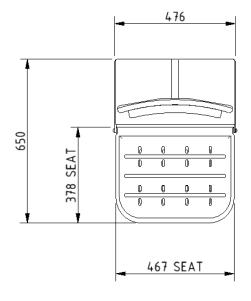

p on plastic seat
- Adjustable height
- Drainage holes for easy drain
- Back support for optimum comfort
- Closed cell polyurethane pad for maximum hygiene and comfort

## **Finish options**





| Product description                                              | Product code |
|------------------------------------------------------------------|--------------|
| Doc M shower seat, 650mm projection, white frame, dark blue pads | SB-085/DB    |
| Doc M shower seat, 650mm projection, white frame, grey pads      | SB-085/GY    |

#### Disclaimer

NYMAS Group makes every effort to ensure that the information provided on this data sheet is correct. However, we cannot guarantee this, and accept no liability for any information or advice given on this data sheet.

# NYMA CARE

# Dimensions (mm)