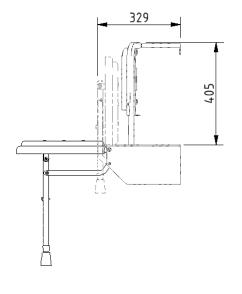

lastic seat
- Adjustable height
- Drainage holes for easy drain
- Back support for optimum comfort
- Closed cell polyurethane pad for maximum hygiene and comfort

## **Finish options**





| Product description                                              | Product code |
|------------------------------------------------------------------|--------------|
| Doc M shower seat, 650mm projection, white frame, dark blue pads | SB-085/DB    |
| Doc M shower seat, 650mm projection, white frame, grey pads      | SB-085/GY    |

#### Disclaimer

NYMAS Group makes every effort to ensure that the information provided on this data sheet is correct. However, we cannot guarantee this, and accept no liability for any information or advice given on this data sheet.

# NYMA CARE

# Dimensions (mm)