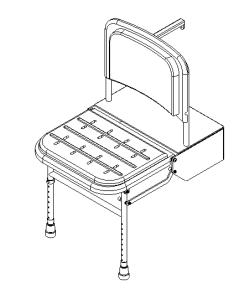

### **Features**

- Complies with Part M of the Building Regulations
- Extended projection to allow easier side transfer from wheelchair
- Non-corrosive Aluminium and stainless frame
- Durable clip on plastic seat
- Adjustable height
- Drainage holes for easy drain
- Back support for optimum comfort
- Closed cell polyurethane pad for maximum hygiene and comfort