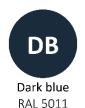

## **Finish options**

| Product description                                              | Product code |
|------------------------------------------------------------------|--------------|
| Doc M shower seat, 650mm projection, white frame, dark blue pads | SB-085/DB    |
| Doc M shower seat, 650mm projection, white frame, grey pads      | SB-085/GY    |