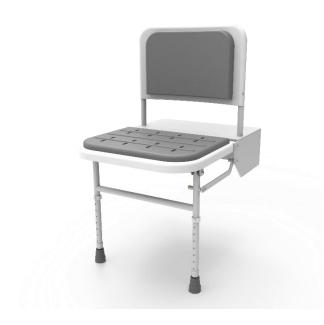

# Wall mounted padded Doc M shower seat

### **Features**

- Complies with Part M of the Building Regulations
- Extended projection to allow easier side transfer from wheelchair
- Non-corrosive Aluminium and stainless frame
- Durable clip on plastic seat
- Adjustable height
- Drainage holes for easy drain
- Back support for optimum comfort
- Closed cell polyurethane pad for maximum hygiene and comfort

## **Finish options**

| Product description                                              | Product code |
|------------------------------------------------------------------|--------------|
| Doc M shower seat, 650mm projection, white frame, dark blue pads | SB-085/DB    |
| Doc M shower seat, 650mm projection, white frame, grey pads      | SB-085/GY    |