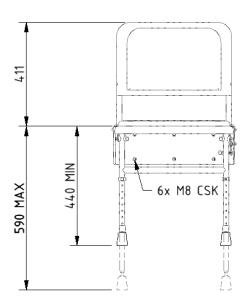

on plastic seat
- Adjustable height
- Drainage holes for easy drain
- Back support for optimum comfort
- Closed cell polyurethane pad for maximum hygiene and comfort

## **Finish options**





| Product description                                              | Product code |
|------------------------------------------------------------------|--------------|
| Doc M shower seat, 650mm projection, white frame, dark blue pads | SB-085/DB    |
| Doc M shower seat, 650mm projection, white frame, grey pads      | SB-085/GY    |

#### Disclaimer

NYMAS Group makes every effort to ensure that the information provided on this data sheet is correct. However, we cannot guarantee this, and accept no liability for any information or advice given on this data sheet.

# NYMA CARE

# Dimensions (mm)