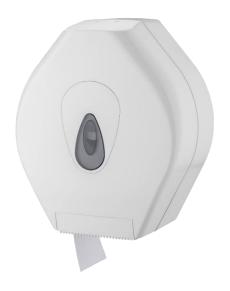

## Plastic toilet roll dispenser

#### **Features**

- Robust ABS plastic construction
- Visual indicator to show paper level
- Accommodates up to 200mm jumbo roll with max width of 110mm and a core size between 45mm -65mm
- Locking mechanism

# Product description Product code

Toilet roll dispenser, plastic, with clear level indicator, white

140301/WH