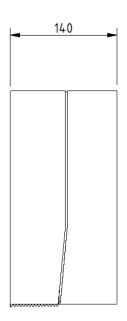

## Plastic toilet roll dispenser



#### **Product details**

Warranty: 2 years

Max rated load: n/a

Doc M compliant: Yes

Suitable for wet areas: Yes

#### **Features**

- Robust ABS plastic construction
- Visual indicator to show paper level
- Accommodates up to 200mm jumbo roll with max width of 110mm and a core size between 45mm -65mm
- Locking mechanism

### **Finish options**



White RAL 9016

# Product description Product code

Toilet roll dispenser, plastic, with clear level indicator, white

140301/WH

## Disclaimer

NYMAS Group makes every effort to ensure that the information provided on this data sheet is correct. However, we cannot guarantee this, and accept no liability for any information or advice given on this data sheet.

# NYMA PRO

# Dimensions (mm)