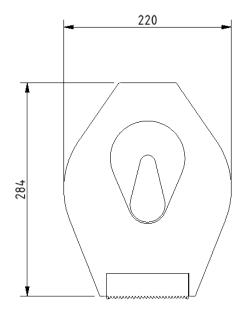

## Plastic toilet roll dispenser



#### **Product details**

Warranty: 2 years

Max rated load: n/a

Doc M compliant: Yes

Suitable for wet areas: Yes

#### **Features**

- Robust ABS plastic construction
- Visual indicator to show paper level
- Accommodates up to 200mm jumbo roll with max width of 110mm and a core size between 45mm -65mm
- Locking mechanism

### **Finish options**



White RAL 9016

# Product description Product code

Toilet roll dispenser, plastic, with clear level indicator, white

140301/WH

## Disclaimer

NYMAS Group makes every effort to ensure that the information provided on this data sheet is correct. However, we cannot guarantee this, and accept no liability for any information or advice given on this data sheet.

# NYMA PRO

# Dimensions (mm)