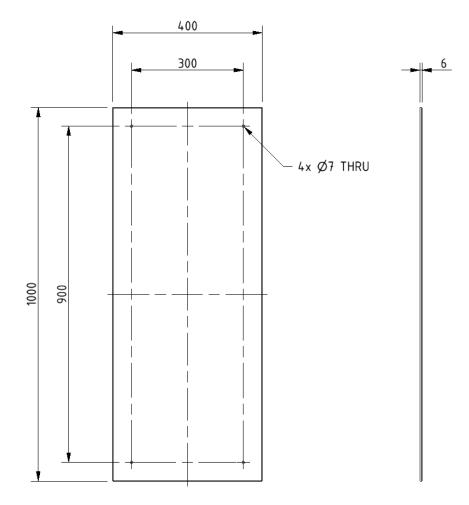

### Dimensions (mm)

- Complies with Part M of the Building Regulations
- Pre-drilled holes for fitting
- Beveled edge

| Product description                        | Product code |
|--------------------------------------------|--------------|
| Safety backed glass mirror, 1000mm x 400mm | 141301       |