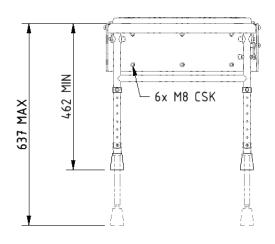

er seat with legs and padded seat



#### **Product details**

Warranty: 5 years

Max rated load: 250 kg

Doc M compliant: No

Suitable for wet areas: Yes

#### **Features**

- Non-corrosive Aluminium and stainless frame
- Durable clip on plastic seat
- Adjustable height
- Drainage holes for easy-drain
- Closed cell polyurethane pad for maximum hygiene and comfort

#### **Finish options**



# Product description Product code

Premium wall mounted shower seat, legs, padded, polished aluminium frame, black pad 335002/BL

### Disclaimer

NYMAS Group makes every effort to ensure that the information provided on this data sheet is correct. However, we cannot guarantee this, and accept no liability for any information or advice given on this data sheet.

# NYMA STYLE

## **Dimensions** (mm)