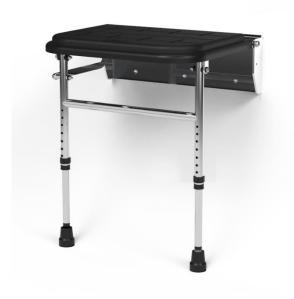

#### Premium wall mounted polished aluminium shower seat with legs and padded seat

#### **Features**

- Non-corrosive Aluminium and stainless frame
- Durable clip on plastic seat
- Adjustable height
- Drainage holes for easy-drain
- Closed cell polyurethane pad for maximum hygiene and comfort

# Product description Product code

Premium wall mounted shower seat, legs, padded, polished aluminium frame, black pad 335002/BL