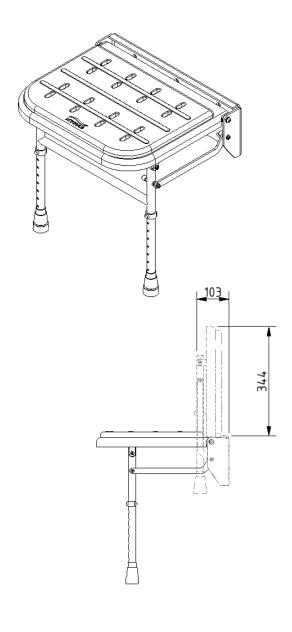

seat with legs and padded seat



#### **Product details**

Warranty: 5 years

Max rated load: 250 kg

Doc M compliant: No

Suitable for wet areas: Yes

#### **Features**

- Non-corrosive Aluminium and stainless frame
- Durable clip on plastic seat
- Adjustable height
- Drainage holes for easy-drain
- Closed cell polyurethane pad for maximum hygiene and comfort

#### **Finish options**



# Product description Product code

Premium wall mounted shower seat, legs, padded, polished aluminium frame, black pad 335002/BL

### Disclaimer

NYMAS Group makes every effort to ensure that the information provided on this data sheet is correct. However, we cannot guarantee this, and accept no liability for any information or advice given on this data sheet.

# NYMA STYLE

## **Dimensions** (mm)