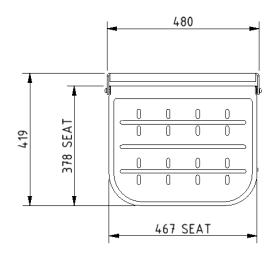

ower seat with legs and padded seat



#### **Product details**

Warranty: 5 years

Max rated load: 250 kg

Doc M compliant: No

Suitable for wet areas: Yes

#### **Features**

- Non-corrosive Aluminium and stainless frame
- Durable clip on plastic seat
- Adjustable height
- Drainage holes for easy-drain
- Closed cell polyurethane pad for maximum hygiene and comfort

#### **Finish options**



# Product description Product code

Premium wall mounted shower seat, legs, padded, polished aluminium frame, black pad 335002/BL

### Disclaimer

NYMAS Group makes every effort to ensure that the information provided on this data sheet is correct. However, we cannot guarantee this, and accept no liability for any information or advice given on this data sheet.

# NYMA STYLE

## **Dimensions** (mm)