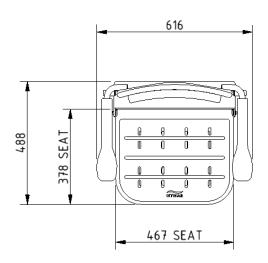

Warranty: 5 years

Max rated load: 250 kg

Doc M compliant: No

Suitable for wet areas: Yes

#### **Features**

- Non-corrosive Aluminium and stainless frame
- Durable clip on plastic seat
- Adjustable height
- Drainage holes for easy-drain
- Padded fold down arm rests
- Back support for optimum comfort
- Closed cell polyurethane pad for maximum hygiene and comfort

## **Finish options**



### Product description Product code

Premium wall mounted shower seat, legs, back, arms, polished aluminium frame, black pad 335004/BL

#### Disclaimer

NYMAS Group makes every effort to ensure that the information provided on this data sheet is correct. However, we cannot guarantee this, and accept no liability for any information or advice given on this data sheet.

# NYMA STYLE

# Dimensions (mm)