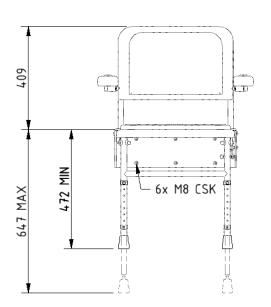

ranty: 5 years

Max rated load: 250 kg

Doc M compliant: No

Suitable for wet areas: Yes

#### **Features**

- Non-corrosive Aluminium and stainless frame
- Durable clip on plastic seat
- Adjustable height
- Drainage holes for easy-drain
- Padded fold down arm rests
- Back support for optimum comfort
- Closed cell polyurethane pad for maximum hygiene and comfort

## **Finish options**



### Product description Product code

Premium wall mounted shower seat, legs, back, arms, polished aluminium frame, black pad 335004/BL

#### Disclaimer

NYMAS Group makes every effort to ensure that the information provided on this data sheet is correct. However, we cannot guarantee this, and accept no liability for any information or advice given on this data sheet.

# NYMA STYLE

# Dimensions (mm)