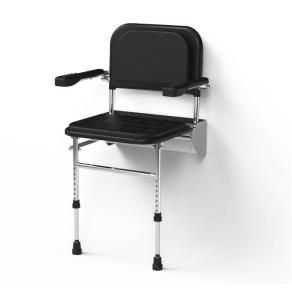

# NYMA STYLE

Premium wall mounted polished aluminium shower seat with legs, padded seat, back and arms

#### **Features**

- Non-corrosive Aluminium and stainless frame
- Durable clip on plastic seat
- Adjustable height
- Drainage holes for easy-drain
- Padded fold down arm rests
- Back support for optimum comfort
- Closed cell polyurethane pad for maximum hygiene and comfort

### Product description Product code

Premium wall mounted shower seat, legs, back, arms, polished aluminium frame, black pad 335004/BL