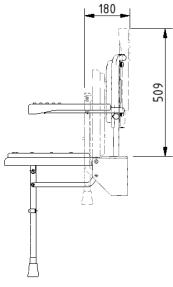

nty: 5 years

Max rated load: 250 kg

Doc M compliant: No

Suitable for wet areas: Yes

#### **Features**

- Non-corrosive Aluminium and stainless frame
- Durable clip on plastic seat
- Adjustable height
- Drainage holes for easy-drain
- Padded fold down arm rests
- Back support for optimum comfort
- Closed cell polyurethane pad for maximum hygiene and comfort

## **Finish options**



### Product description Product code

Premium wall mounted shower seat, legs, back, arms, polished aluminium frame, black pad 335004/BL

#### Disclaimer

NYMAS Group makes every effort to ensure that the information provided on this data sheet is correct. However, we cannot guarantee this, and accept no liability for any information or advice given on this data sheet.

# NYMA STYLE

# Dimensions (mm)