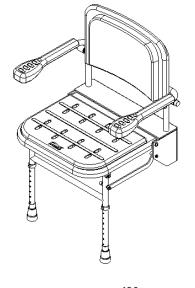

# NYMA STYLE

Premium wall mounted polished aluminium shower seat with legs, padded seat, back and arms

#### **Features**

- Non-corrosive Aluminium and stainless frame
- Durable clip on plastic seat
- Adjustable height
- Drainage holes for easy-drain
- Padded fold down arm rests
- Back support for optimum comfort
- Closed cell polyurethane pad for maximum hygiene and comfort