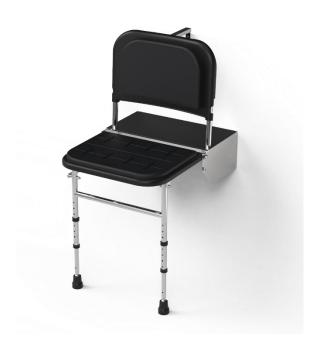

### Wall mounted polished aluminium Doc M shower seat

#### **Features**

- Complies with Part M of the Building Regulations
- Extended projection to allow easier side transfer from wheelchair
- Non-corrosive Aluminium and stainless frame
- Durable clip on plastic seat
- Adjustable height
- Drainage holes for easy-drain
- Back support for optimum comfort
- Closed cell polyurethane pad for maximum hygiene and comfort

## **Finish options**

| Product description                                             | Product code |
|-----------------------------------------------------------------|--------------|
| Doc M shower seat, 650mm projection, polished frame, black pads | SB-085/BL    |