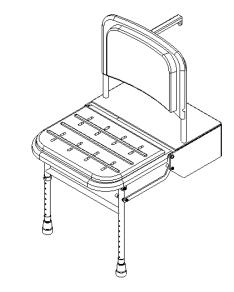

### Wall mounted polished aluminium Doc M shower seat

#### **Features**

- Complies with Part M of the Building Regulations
- Extended projection to allow easier side transfer from wheelchair
- Non-corrosive Aluminium and stainless frame
- Durable clip on plastic seat
- Adjustable height
- Drainage holes for easy-drain
- Back support for optimum comfort
- Closed cell polyurethane pad for maximum hygiene and comfort