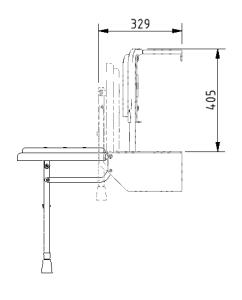

transfer from wheelchair
- Non-corrosive Aluminium and stainless frame
- Durable clip on plastic seat
- Adjustable height
- Drainage holes for easy-drain
- Back support for optimum comfort
- Closed cell polyurethane pad for maximum hygiene and comfort

## **Finish options**



| Product description                                             | Product code |
|-----------------------------------------------------------------|--------------|
| Doc M shower seat, 650mm projection, polished frame, black pads | SB-085/BL    |

# Disclaimer

NYMAS Group makes every effort to ensure that the information provided on this data sheet is correct. However, we cannot guarantee this, and accept no liability for any information or advice given on this data sheet.

# NYMA STYLE

# Dimensions (mm)