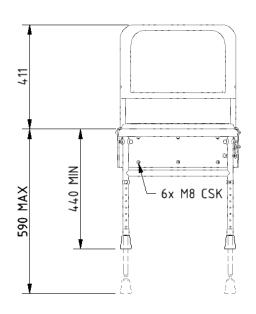

side transfer from wheelchair
- Non-corrosive Aluminium and stainless frame
- Durable clip on plastic seat
- Adjustable height
- Drainage holes for easy-drain
- Back support for optimum comfort
- Closed cell polyurethane pad for maximum hygiene and comfort

## **Finish options**



| Product description                                             | Product code |
|-----------------------------------------------------------------|--------------|
| Doc M shower seat, 650mm projection, polished frame, black pads | SB-085/BL    |

# Disclaimer

NYMAS Group makes every effort to ensure that the information provided on this data sheet is correct. However, we cannot guarantee this, and accept no liability for any information or advice given on this data sheet.

# NYMA STYLE

# Dimensions (mm)