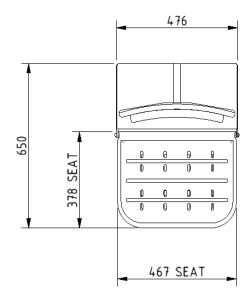

r side transfer from wheelchair
- Non-corrosive Aluminium and stainless frame
- Durable clip on plastic seat
- Adjustable height
- Drainage holes for easy-drain
- Back support for optimum comfort
- Closed cell polyurethane pad for maximum hygiene and comfort

## **Finish options**



| Product description                                             | Product code |
|-----------------------------------------------------------------|--------------|
| Doc M shower seat, 650mm projection, polished frame, black pads | SB-085/BL    |

# Disclaimer

NYMAS Group makes every effort to ensure that the information provided on this data sheet is correct. However, we cannot guarantee this, and accept no liability for any information or advice given on this data sheet.

# NYMA STYLE

# Dimensions (mm)