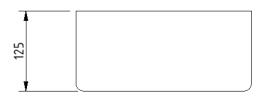

# Plastic paper towel dispenser



### **Product details**

Warranty: 2 years

Max rated load: n/a

Doc M compliant: Yes

Suitable for wet areas: Yes

#### **Features**

- Robust ABS plastic construction
- Visual indicator to show paper level
- Locking mechanism
- Capacity: 400 towels (C-fold) or 600 towels (Multi-fold)
- Max towel size 255 x 120mm

## **Finish options**



White RAL 9016

# Product description Product code

Paper towel dispenser, plastic, with clear level indicator, white

141001/WH

### Disclaimer

NYMAS Group makes every effort to ensure that the information provided on this data sheet is correct. However, we cannot guarantee this, and accept no liability for any information or advice given on this data sheet.



# Dimensions (mm)