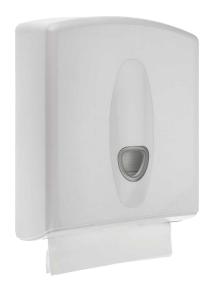

# Plastic paper towel dispenser

#### **Features**

- Robust ABS plastic construction
- Visual indicator to show paper level
- Locking mechanism
- Capacity: 400 towels (C-fold) or 600 towels (Multi-fold)
- Max towel size 255 x 120mm

# Product description Product code

Paper towel dispenser, plastic, with clear level indicator, white

141001/WH