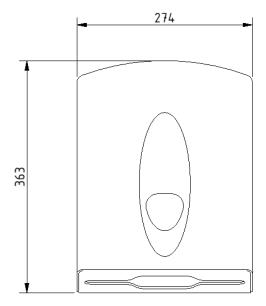

# Plastic paper towel dispenser



### **Product details**

Warranty: 2 years

Max rated load: n/a

Doc M compliant: Yes

Suitable for wet areas: Yes

#### **Features**

- Robust ABS plastic construction
- Visual indicator to show paper level
- Locking mechanism
- Capacity: 400 towels (C-fold) or 600 towels (Multi-fold)
- Max towel size 255 x 120mm

## **Finish options**



White RAL 9016

# Product description Product code

Paper towel dispenser, plastic, with clear level indicator, white

141001/WH

### Disclaimer

NYMAS Group makes every effort to ensure that the information provided on this data sheet is correct. However, we cannot guarantee this, and accept no liability for any information or advice given on this data sheet.



# Dimensions (mm)