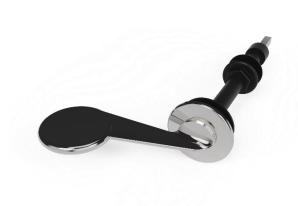

## Concealed cistern spatula lever

## Product description Product code

Concealed cistern spatula lever, 215mm spindle, polished chrome

P-000243-X00X