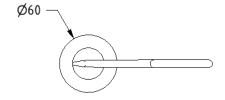

## Product description Product code

Concealed cistern spatula lever, 215mm spindle, polished chrome

P-000243-X00X

# Dimensions (mm)