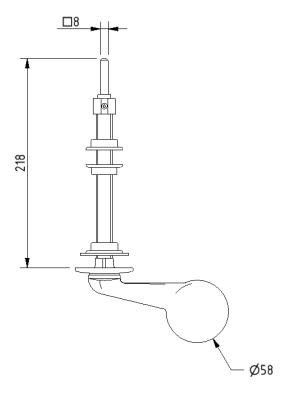

## Product description Product code

Concealed cistern spatula lever, 215mm spindle, polished chrome

P-000243-X00X

# Dimensions (mm)