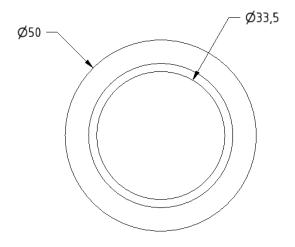

## Flange for BPLMON mixer tap



#### **Product details**

Warranty: 2 years

Max rated load: n/a

Doc M compliant: No

Suitable for wet areas: Yes

#### **Features**

• Increased diameter allows BPLMON to fit basins with large tap hole

## **Finish options**



Polished chrome

## Product description Product code

Flange for BPLMON mixer tap, polished chrome

P-000246-X00X

#### Disclaimer

NYMAS Group makes every effort to ensure that the information provided on this data sheet is correct. However, we cannot guarantee this, and accept no liability for any information or advice given on this data sheet.

# NYMA PRO

## Dimensions (mm)