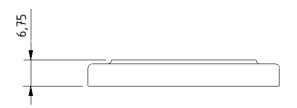

## Flange for BPLMON mixer tap



#### **Product details**

Warranty: 2 years

Max rated load: n/a

Doc M compliant: No

Suitable for wet areas: Yes

#### **Features**

• Increased diameter allows BPLMON to fit basins with large tap hole

## **Finish options**



Polished chrome

## Product description Product code

Flange for BPLMON mixer tap, polished chrome

P-000246-X00X

#### Disclaimer

NYMAS Group makes every effort to ensure that the information provided on this data sheet is correct. However, we cannot guarantee this, and accept no liability for any information or advice given on this data sheet.

# NYMA PRO

## Dimensions (mm)