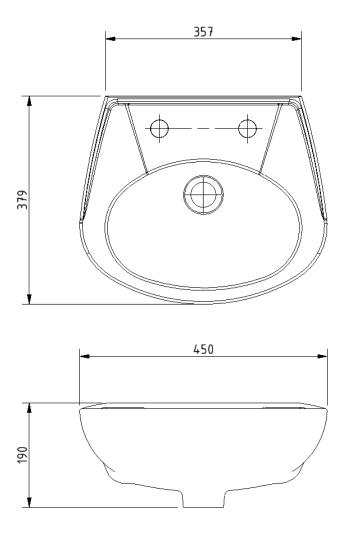

# Dimensions (mm)

FOR TAP HOLE POSITION DIMENSIONS SEE PRODUCT SPECIFIC MARKETING DRAWING