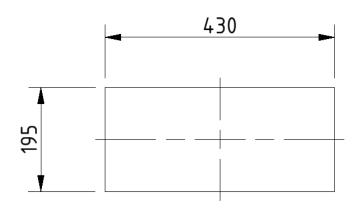

Back box for back to wall pan



### **Product details**

Warranty: 2 years

Max rated load: n/a

Doc M compliant: Yes

Suitable for wet areas: No

#### **Features**

- Easy to install flat pack solution
- Solid melamine faced chipboard construction
- For use with back to wall pan to aid compliance with Part M of the Building Regulations

# **Finish options**



| Product description                  | Product code |
|--------------------------------------|--------------|
| Back box for back to wall pan, white | BPLBOX       |

#### Disclaimer

NYMAS Group makes every effort to ensure that the information provided on this data sheet is correct. However, we cannot guarantee this, and accept no liability for any information or advice given on this data sheet.

# NYMA PRO

# Dimensions (mm)