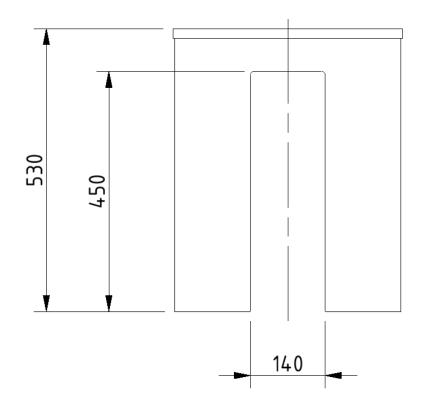

ck box for back to wall pan



### **Product details**

Warranty: 2 years

Max rated load: n/a

Doc M compliant: Yes

Suitable for wet areas: No

#### **Features**

- Easy to install flat pack solution
- Solid melamine faced chipboard construction
- For use with back to wall pan to aid compliance with Part M of the Building Regulations

# **Finish options**



| Product description                  | Product code |
|--------------------------------------|--------------|
| Back box for back to wall pan, white | BPLBOX       |

#### Disclaimer

NYMAS Group makes every effort to ensure that the information provided on this data sheet is correct. However, we cannot guarantee this, and accept no liability for any information or advice given on this data sheet.

# NYMA PRO

# Dimensions (mm)