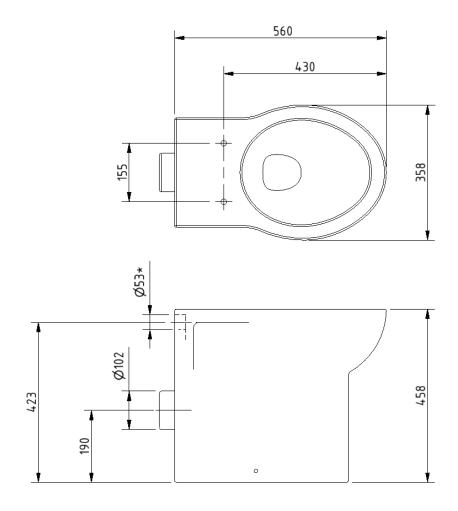

## Back to wall box rim Doc M pan



#### **Product details**

Warranty: Lifetime

Max rated load: 400 kg

Doc M compliant: Yes

Suitable for wet areas: Yes

#### **Features**

- Complies with Part M of the Building Regulations when used in conjunction with back box (BPLBOX)
- UKCA and CE compliant
- Comfort height to allow easier side transfer from wheelchair

## **Finish options**



White RAL 9016

# **Product description**

Product code

Back to wall box rim Doc M pan

NY01-SW-31000-WH

# Disclaimer

NYMAS Group makes every effort to ensure that the information provided on this data sheet is correct. However, we cannot guarantee this, and accept no liability for any information or advice given on this data sheet.

# NYMA PRO

# Dimensions (mm)



\*USE WITH Ø38MM DIAMETER FLUSH PIPE