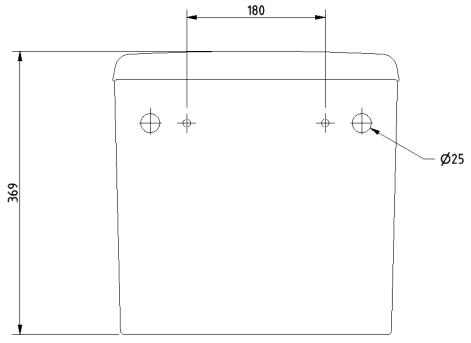

### Low level minimal cistern tank



#### **Product details**

Warranty: Lifetime

Max rated load: n/a

**Doc M compliant:** Yes

Suitable for wet areas: Yes

#### **Features**

- Modern minimal design
- Complies with Part M of the Building Regulations
- UKCA & CE compliant
- Suitable for front lever
- Bottom inlet
- Universal either left or right handed

## **Finish options**



## Product description Product code

Minimal low level cistern, white

BWCISTLL-SAN

#### Disclaimer

NYMAS Group makes every effort to ensure that the information provided on this data sheet is correct. However, we cannot guarantee this, and accept no liability for any information or advice given on this data sheet.

# NYMA PRO

## Dimensions (mm)