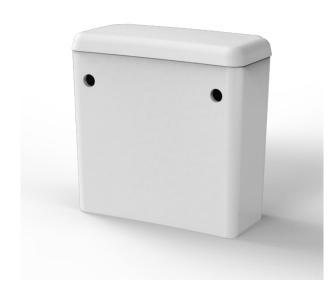

### Low level minimal cistern tank

## Product description Product code

Minimal low level cistern, white

BWCISTLL-SAN