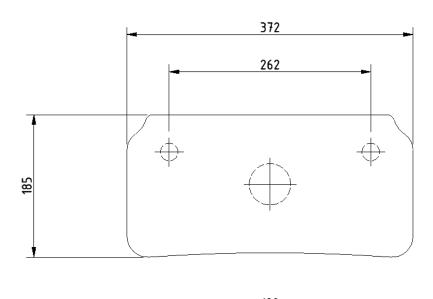

### Low level minimal cistern tank



#### **Product details**

Warranty: Lifetime

Max rated load: n/a

**Doc M compliant:** Yes

Suitable for wet areas: Yes

#### **Features**

- Modern minimal design
- Complies with Part M of the Building Regulations
- UKCA & CE compliant
- Suitable for front lever
- Bottom inlet
- Universal either left or right handed

## **Finish options**



## Product description Product code

Minimal low level cistern, white

BWCISTLL-SAN

#### Disclaimer

NYMAS Group makes every effort to ensure that the information provided on this data sheet is correct. However, we cannot guarantee this, and accept no liability for any information or advice given on this data sheet.

# NYMA PRO

## Dimensions (mm)