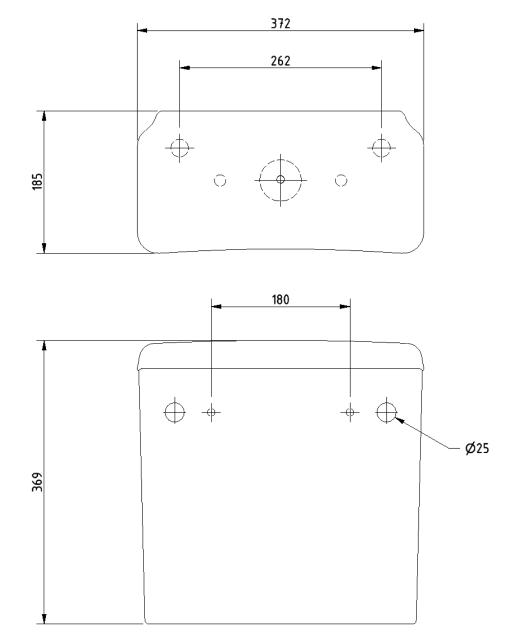

| n/a      |
| Doc M compliant:        | Yes      |
| Suitable for wet areas: | Yes      |

#### Features

- Modern minimal design
- Complies with Part M of the Building Regulations
- UKCA & CE compliant
- Suitable for front lever
- Bottom inlet
- Universal either left or right handed
- Lockable lid option

### **Finish options**



White RAL 9016

### **Product description**

Minimal close coupled cistern, white Minimal close coupled cistern with lockable lid, white

#### **Product code**

BWCISTCC-SAN BWCISTCC/LC-SAN

#### Disclaimer

NYMAS Group makes every effort to ensure that the information provided on this data sheet is correct. However, we cannot guarantee this, and accept no liability for any information or advice given on this data sheet.

# NYMA PRO

## Dimensions (mm)



NYMAS GROUP