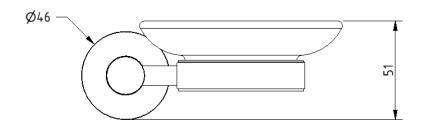

## NYMA STYLE

#### Soap dish holder including dish



#### **Product details**

Warranty: 5 years

Max rated load: n/a

Doc M compliant: No

Suitable for wet areas: Yes

#### **Features**

- Contemporary design
- Brass construction

#### **Finish options**



Polished chrome

| Product description | Product code |
|---------------------|--------------|
|---------------------|--------------|

Soap dish holder including dish, polished chrome

343008/CP

#### Disclaimer

NYMAS Group makes every effort to ensure that the information provided on this data sheet is correct. However, we cannot guarantee this, and accept no liability for any information or advice given on this data sheet.

# NYMA STYLE

### Dimensions (mm)