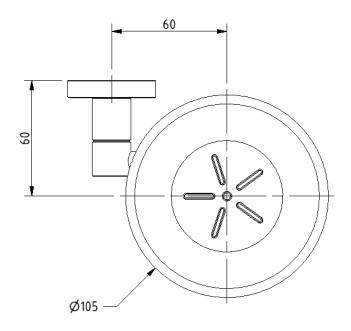

## NYMA STYLE

#### Soap dish holder including dish



#### **Product details**

Warranty: 5 years

Max rated load: n/a

Doc M compliant: No

Suitable for wet areas: Yes

#### **Features**

- Contemporary design
- Brass construction

#### **Finish options**



Polished chrome

| Product description | Product code |
|---------------------|--------------|
|---------------------|--------------|

Soap dish holder including dish, polished chrome

343008/CP

#### Disclaimer

NYMAS Group makes every effort to ensure that the information provided on this data sheet is correct. However, we cannot guarantee this, and accept no liability for any information or advice given on this data sheet.

# NYMA STYLE

### Dimensions (mm)