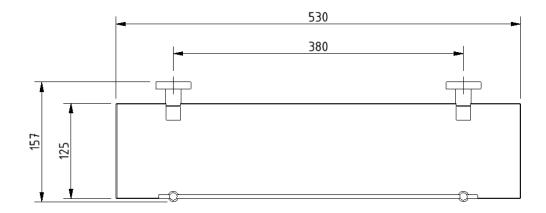

## NYMA STYLE

#### Glass shelf



#### **Product details**

Warranty: 5 years

Max rated load: n/a

Doc M compliant: No

Suitable for wet areas: Yes

#### **Features**

- Contemporary design
- Brass construction
- Frosted glass

#### **Finish options**



| Product description          | Product code |
|------------------------------|--------------|
| Glass shelf, polished chrome | 343007/CP    |

#### Disclaimer

NYMAS Group makes every effort to ensure that the information provided on this data sheet is correct. However, we cannot guarantee this, and accept no liability for any information or advice given on this data sheet.

# NYMA STYLE

### Dimensions (mm)