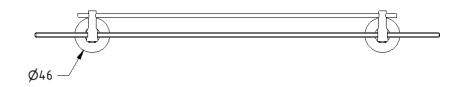

## NYMA STYLE

#### Glass shelf



#### **Product details**

Warranty: 5 years

Max rated load: n/a

Doc M compliant: No

Suitable for wet areas: Yes

#### **Features**

- Contemporary design
- Brass construction
- Frosted glass

#### **Finish options**



| Product description          | Product code |
|------------------------------|--------------|
| Glass shelf, polished chrome | 343007/CP    |

#### Disclaimer

NYMAS Group makes every effort to ensure that the information provided on this data sheet is correct. However, we cannot guarantee this, and accept no liability for any information or advice given on this data sheet.

# NYMA STYLE

### Dimensions (mm)