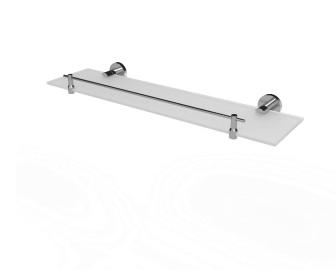

#### Glass shelf

#### **Features**

- Contemporary design
- Brass construction
- Frosted glass