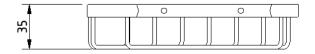

## NYMA STYLE

#### Corner shower basket



#### **Product details**

Warranty: 5 years

Max rated load: n/a

Doc M compliant: No

Suitable for wet areas: Yes

#### **Features**

- Contemporary design
- Brass construction

#### **Finish options**



Polished chrome

#### Product description Product code

Corner shower basket, polished chrome

343012/CP

#### Disclaimer

NYMAS Group makes every effort to ensure that the information provided on this data sheet is correct. However, we cannot guarantee this, and accept no liability for any information or advice given on this data sheet.

# NYMA STYLE

### Dimensions (mm)