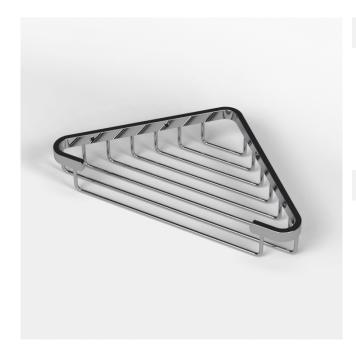

#### Corner shower basket

#### Product description Product code

Corner shower basket, polished chrome

343012/CP