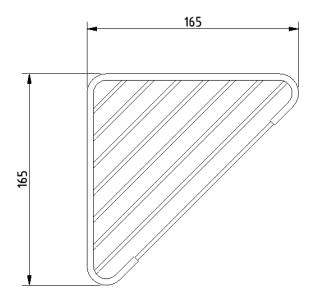

## NYMA STYLE

#### Corner shower basket



#### **Product details**

Warranty: 5 years

Max rated load: n/a

Doc M compliant: No

Suitable for wet areas: Yes

#### **Features**

- Contemporary design
- Brass construction

#### **Finish options**



Polished chrome

#### Product description Product code

Corner shower basket, polished chrome

343012/CP

#### Disclaimer

NYMAS Group makes every effort to ensure that the information provided on this data sheet is correct. However, we cannot guarantee this, and accept no liability for any information or advice given on this data sheet.

# NYMA STYLE

### Dimensions (mm)