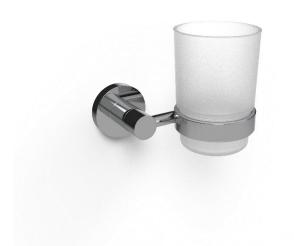

# NYMA STYLE

Tumbler holder including tumbler

| Product details         |         |
|-------------------------|---------|
| Warranty:               | 5 years |
| Max rated load:         | n/a     |
| Doc M compliant:        | No      |
| Suitable for wet areas: | Yes     |
|                         |         |

#### **Product description**

Tumbler holder including tumbler, polished chrome