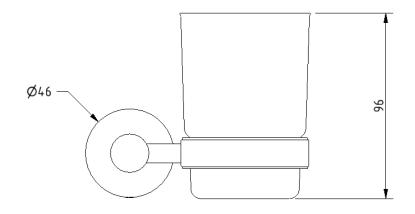

# NYMA STYLE

Tumbler holder including tumbler



| Product details         |         |
|-------------------------|---------|
| Warranty:               | 5 years |
| Max rated load:         | n/a     |
| Doc M compliant:        | No      |
| Suitable for wet areas: | Yes     |
|                         |         |

### Features

- Contemporary design
- Brass construction

### **Finish options**



#### **Product description**

Tumbler holder including tumbler, polished chrome

#### **Product code**

343006/CP

#### Disclaimer

NYMAS Group makes every effort to ensure that the information provided on this data sheet is correct. However, we cannot guarantee this, and accept no liability for any information or advice given on this data sheet.

# NYMA STYLE

### Dimensions (mm)





# NYMAS GROUP