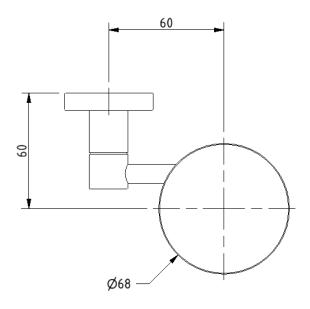

# NYMA STYLE

Tumbler holder including tumbler



| Product details         |         |
|-------------------------|---------|
| Warranty:               | 5 years |
| Max rated load:         | n/a     |
| Doc M compliant:        | No      |
| Suitable for wet areas: | Yes     |
|                         |         |

### Features

- Contemporary design
- Brass construction

### **Finish options**



#### **Product description**

Tumbler holder including tumbler, polished chrome

#### **Product code**

343006/CP

#### Disclaimer

NYMAS Group makes every effort to ensure that the information provided on this data sheet is correct. However, we cannot guarantee this, and accept no liability for any information or advice given on this data sheet.

# NYMA STYLE

### Dimensions (mm)





# NYMAS GROUP