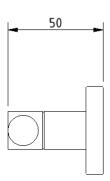

## NYMA STYLE

#### Rigid toilet roll holder



#### **Product details**

Warranty: 5 years

Max rated load: n/a

Doc M compliant: No

Suitable for wet areas: Yes

#### **Features**

- Contemporary design
- Brass construction

#### **Finish options**



| Product description                       | Product code |
|-------------------------------------------|--------------|
| Rigid toilet roll holder, polished chrome | 343005/CP    |

#### Disclaimer

NYMAS Group makes every effort to ensure that the information provided on this data sheet is correct. However, we cannot guarantee this, and accept no liability for any information or advice given on this data sheet.

# NYMA STYLE

### Dimensions (mm)