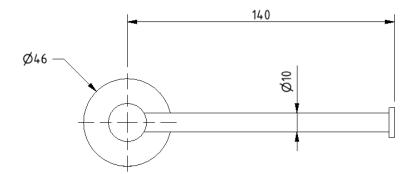

## NYMA STYLE

#### Rigid toilet roll holder



#### **Product details**

Warranty: 5 years

Max rated load: n/a

Doc M compliant: No

Suitable for wet areas: Yes

#### **Features**

- Contemporary design
- Brass construction

#### **Finish options**



| Product description                       | Product code |
|-------------------------------------------|--------------|
| Rigid toilet roll holder, polished chrome | 343005/CP    |

#### Disclaimer

NYMAS Group makes every effort to ensure that the information provided on this data sheet is correct. However, we cannot guarantee this, and accept no liability for any information or advice given on this data sheet.

# NYMA STYLE

### Dimensions (mm)