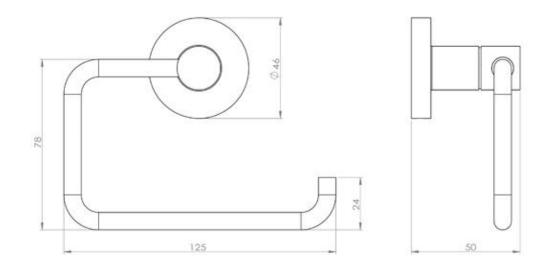

| Prod | uct | detai | ls |
|------------------|------|-----|-------|----|
|------------------|------|-----|-------|----|

| Warranty:                  | 5 years |
|----------------------------|---------|
| Max rated load:            | n/a     |
| Doc M compliant:           | No      |
| Suitable for wet<br>areas: | Yes     |
|                            |         |

## Features

Contemporary design

### **Finish options**



#### **Product description**

Hinged toilet roll holder, polished chrome

**Product code** 

343004/CP

#### Disclaimer

NYMAS Group makes every effort to ensure that the information provided on this data sheet is correct. However, we cannot guarantee this, and accept no liability for any information or advice given on this data sheet.

# NYMA STYLE

Dimensions (mm)