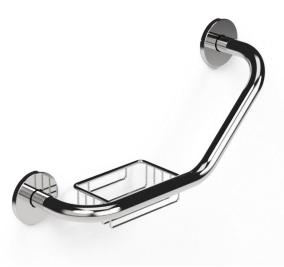

## Cranked stainless steel grab rail with concealed fixings and soap basket

Right handed configuration shown

## Product description Product code

Cranked grab rail, stainless steel, concealed fixings, 225 mm x 225mm, soap basket, polished

310630/SP