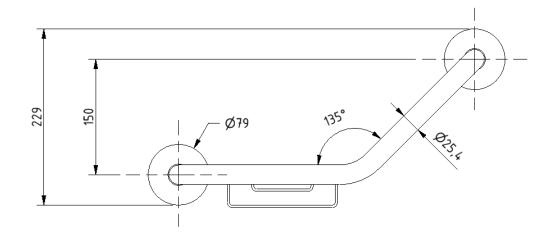

ngs and soap basket



Right handed configuration shown

#### **Product details**

Warranty: 5 years

Max rated load: n/a

**Doc M compliant:** No

Suitable for wet areas: Yes

#### **Features**

- 25mm diameter tube
- Integrated soap basket
- Universal can be left or right handed
- Concealed fixings

## **Finish options**



Polished Stainless Steel

## Product description Product code

Cranked grab rail, stainless steel, concealed fixings, 225 mm x 225mm, soap basket, polished

310630/SP

#### Disclaimer

NYMAS Group makes every effort to ensure that the information provided on this data sheet is correct. However, we cannot guarantee this, and accept no liability for any information or advice given on this data sheet.

# NYMA STYLE

# Dimensions (mm)



# RIGHT HAND CONFIGURATION SHOWN