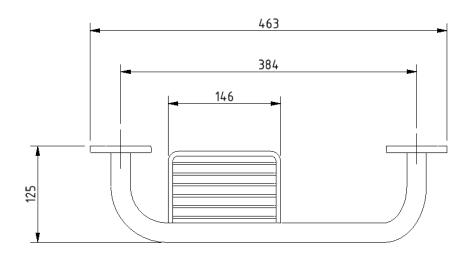

steel grab rail with concealed fixings and soap basket



Right handed configuration shown

#### **Product details**

Warranty: 5 years

Max rated load: n/a

**Doc M compliant:** No

Suitable for wet areas: Yes

#### **Features**

- 25mm diameter tube
- Integrated soap basket
- Universal can be left or right handed
- Concealed fixings

## **Finish options**



Polished Stainless Steel

## Product description Product code

Cranked grab rail, stainless steel, concealed fixings, 225 mm x 225mm, soap basket, polished

310630/SP

#### Disclaimer

NYMAS Group makes every effort to ensure that the information provided on this data sheet is correct. However, we cannot guarantee this, and accept no liability for any information or advice given on this data sheet.

# NYMA STYLE

# Dimensions (mm)



# RIGHT HAND CONFIGURATION SHOWN