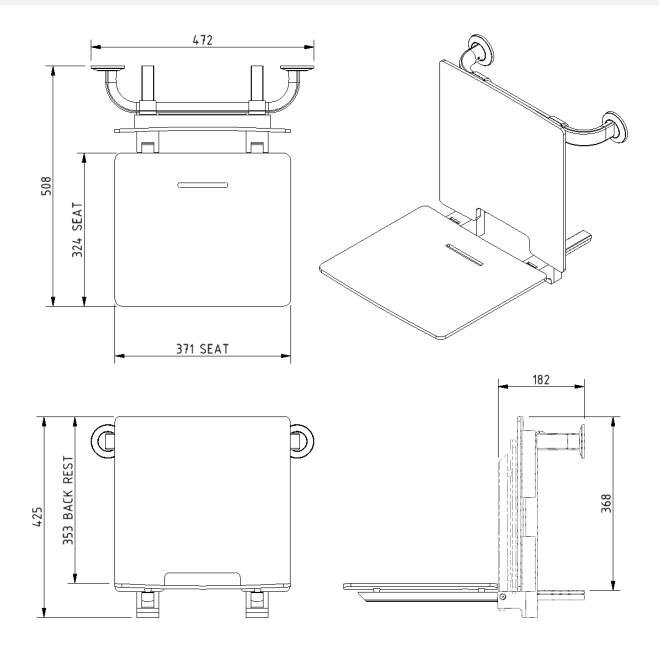

ll mounting system
- Drainage hole in seat
- Back rest for optimum comfort
- Lift and lock hinge mechanism
- Removable for maximum space efficiency
- Comes with mounting rail

#### **Finish options**





| Product description                                           | Product code |
|---------------------------------------------------------------|--------------|
| Removable contemporary slimline shower seat, back rest, black | 331004/BL    |
| Removable contemporary slimline shower seat, back rest, white | 331004/WH    |

#### Disclaimer

NYMAS Group makes every effort to ensure that the information provided on this data sheet is correct. However, we cannot guarantee this, and accept no liability for any information or advice given on this data sheet.

# NYMA STYLE

### Dimensions (mm)