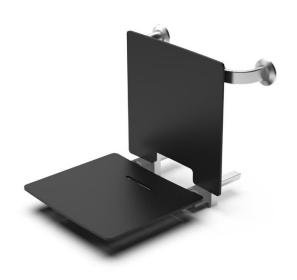

#### Removable contemporary slimline shower seat, back rest

#### **Features**

- Minimalist contemporary design
- Brushed aluminium wall mounting system
- Drainage hole in seat
- Back rest for optimum comfort
- Lift and lock hinge mechanism
- Removable for maximum space efficiency
- Comes with mounting rail