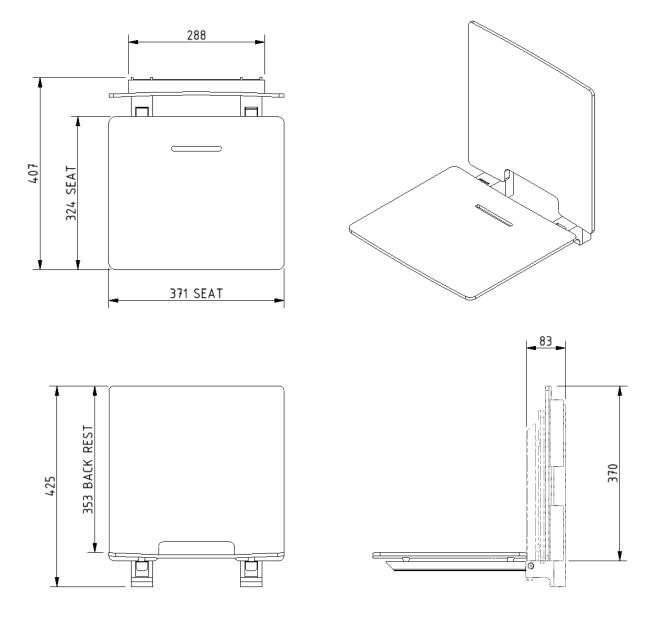

|
| Suitable for wet areas: | Yes     |

#### Features

- Minimalist contemporary design
- Brushed aluminium wall mounting system
- Drainage hole in seat
- Back rest for optimum comfort
- Lift and lock hinge mechanism

### **Finish options**



| Product description                                 | Product code |
|-----------------------------------------------------|--------------|
| Contemporary slimline shower seat, back rest, black | 331003/BL    |
| Contemporary slimline shower seat, back rest, white | 331003/WH    |

### Disclaimer

NYMAS Group makes every effort to ensure that the information provided on this data sheet is correct. However, we cannot guarantee this, and accept no liability for any information or advice given on this data sheet.

# NYMA STYLE

### Dimensions (mm)



## NYMAS GROUP