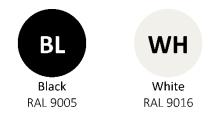

### **Finish options**

| Product description                                 | Product code |
|-----------------------------------------------------|--------------|
| Contemporary slimline shower seat, back rest, black | 331003/BL    |
| Contemporary slimline shower seat, back rest, white | 331003/WH    |