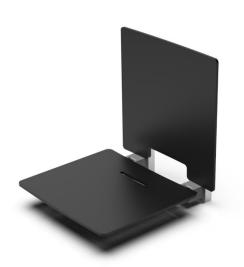

# NYMA STYLE

Contemporary slimline wall mounted shower seat with back rest

| Prod | uct | detail | s |
|------|-----|--------|---|
|      |     |        | - |

| Warranty:               | 5 years |
|-------------------------|---------|
| Max rated load:         | 100 kg  |
| Doc M compliant:        | No      |
| Suitable for wet areas: | Yes     |

#### Features

- Minimalist contemporary design
- Brushed aluminium wall mounting system
- Drainage hole in seat
- Back rest for optimum comfort
- Lift and lock hinge mechanism