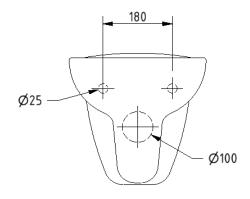

# NYMA STYLE

## Wall hung Doc M pan



#### **Product details**

Warranty: 5 years

Max rated load: n/a

Doc M compliant: Yes

Suitable for wet areas: Yes

#### **Features**

- Extended projection to aid compliance with Part M of the Building Regulations
- UKCA and CE compliant
- Contemporary feel

For 750mm projection, wall should be built out by 50mm

## **Finish options**



## Product description Product code

Wall hung Doc M pan, 700mm projection, no fixings, white

PANWH70

### Disclaimer

NYMAS Group makes every effort to ensure that the information provided on this data sheet is correct. However, we cannot guarantee this, and accept no liability for any information or advice given on this data sheet.

# NYMA STYLE

# Dimensions (mm)