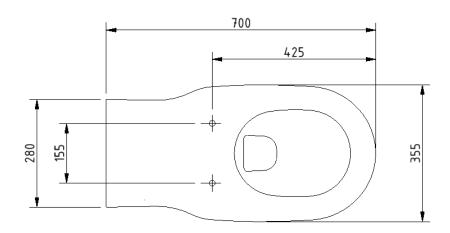

# NYMA STYLE

## Wall hung Doc M pan



#### **Product details**

Warranty: 5 years

Max rated load: n/a

Doc M compliant: Yes

Suitable for wet areas: Yes

#### **Features**

- Extended projection to aid compliance with Part M of the Building Regulations
- UKCA and CE compliant
- Contemporary feel

For 750mm projection, wall should be built out by 50mm

## **Finish options**



## Product description Product code

Wall hung Doc M pan, 700mm projection, no fixings, white

PANWH70

### Disclaimer

NYMAS Group makes every effort to ensure that the information provided on this data sheet is correct. However, we cannot guarantee this, and accept no liability for any information or advice given on this data sheet.

# NYMA STYLE

# Dimensions (mm)