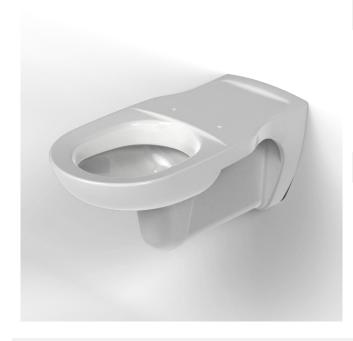

## Wall hung Doc M pan

## Product description Product code

Wall hung Doc M pan, 700mm projection, no fixings, white

PANWH70