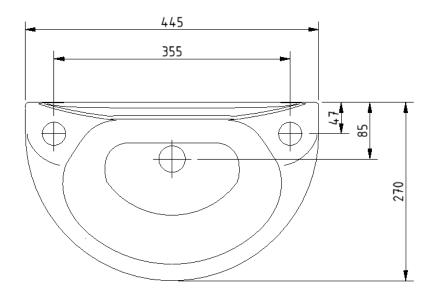

Compact Doc M basin



## **Product details**

Warranty: Lifetime

Max rated load: n/a

**Doc M compliant:** Yes

Suitable for wet areas: Yes

### **Features**

- Two tap holes for left or right handed configuration
- Compact design to maximise space for a wheelchair user
- Complies with Part M of the Building Regulations
- No overflow

Does not come with wall fixings (P-000248-X00X)

## **Finish options**



RAL 9016

## Product description Product code

Compact Doc M basin, two tap holes, no overflow, white

NY01-SW-00120-WH

### Disclaimer

NYMAS Group makes every effort to ensure that the information provided on this data sheet is correct. However, we cannot guarantee this, and accept no liability for any information or advice given on this data sheet.

# NYMA PRO

## Dimensions (mm)