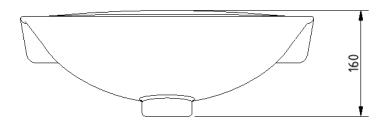

mpact Doc M basin



## **Product details**

Warranty: Lifetime

Max rated load: n/a

**Doc M compliant:** Yes

Suitable for wet areas: Yes

### **Features**

- Two tap holes for left or right handed configuration
- Compact design to maximise space for a wheelchair user
- Complies with Part M of the Building Regulations
- No overflow

Does not come with wall fixings (P-000248-X00X)

## **Finish options**



RAL 9016

## Product description Product code

Compact Doc M basin, two tap holes, no overflow, white

NY01-SW-00120-WH

### Disclaimer

NYMAS Group makes every effort to ensure that the information provided on this data sheet is correct. However, we cannot guarantee this, and accept no liability for any information or advice given on this data sheet.

# NYMA PRO

## Dimensions (mm)