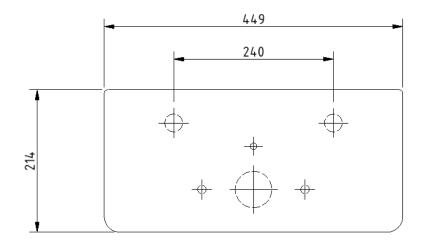

**Features**

- Complies with Part M of the Building Regulations
- UKCA & CE compliant
- Suitable for front lever
- Bottom inlet
- Universal either left or right handed
- Lockable lid option

## **Finish options**



| Product description                                     | Product code     |
|---------------------------------------------------------|------------------|
| Close coupled cistern for box rim pan                   | NY01-SW-11090-WH |
| Close coupled cistern with lockable lid for box rim pan | NY01-SW-11099-WH |

#### Disclaimer

NYMAS Group makes every effort to ensure that the information provided on this data sheet is correct. However, we cannot guarantee this, and accept no liability for any information or advice given on this data sheet.

# NYMA PRO

# Dimensions (mm)