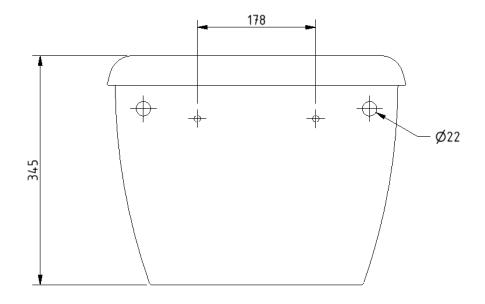

Features**

- Complies with Part M of the Building Regulations
- UKCA & CE compliant
- Suitable for front lever
- Bottom inlet
- Universal either left or right handed
- Lockable lid option

## **Finish options**



| Product description                                     | Product code     |
|---------------------------------------------------------|------------------|
| Close coupled cistern for box rim pan                   | NY01-SW-11090-WH |
| Close coupled cistern with lockable lid for box rim pan | NY01-SW-11099-WH |

#### Disclaimer

NYMAS Group makes every effort to ensure that the information provided on this data sheet is correct. However, we cannot guarantee this, and accept no liability for any information or advice given on this data sheet.

# NYMA PRO

# Dimensions (mm)