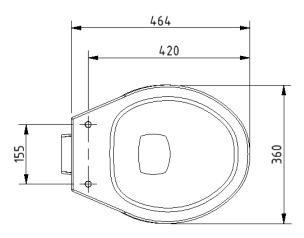

#### Low level box rim Doc M pan



#### **Product details**

Warranty: Lifetime

Max rated load: 400 kg

Doc M compliant: Yes

Suitable for wet areas: Yes

#### **Features**

- Complies with Part M of the Building Regulations
- UKCA and CE compliant
- Comfort height to allow easier side transfer from wheelchair

# **Finish options**



White RAL 9016

## Product description

**Product code** 

Low level box rim Doc M pan, white

B-BWPANLL-1

## Disclaimer

NYMAS Group makes every effort to ensure that the information provided on this data sheet is correct. However, we cannot guarantee this, and accept no liability for any information or advice given on this data sheet.

# NYMA PRO

# Dimensions (mm)