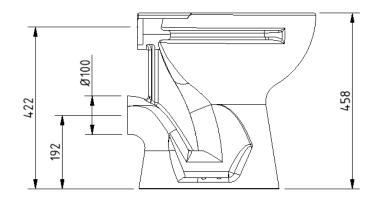

#### Low level box rim Doc M pan



#### **Product details**

Warranty: Lifetime

Max rated load: 400 kg

Doc M compliant: Yes

Suitable for wet areas: Yes

#### **Features**

- Complies with Part M of the Building Regulations
- UKCA and CE compliant
- Comfort height to allow easier side transfer from wheelchair

# **Finish options**



White RAL 9016

## Product description

**Product code** 

Low level box rim Doc M pan, white

B-BWPANLL-1

## Disclaimer

NYMAS Group makes every effort to ensure that the information provided on this data sheet is correct. However, we cannot guarantee this, and accept no liability for any information or advice given on this data sheet.

# NYMA PRO

# Dimensions (mm)