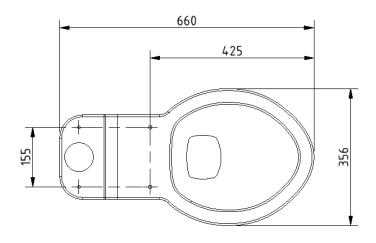

|
|-------------------------|----------|
| Warranty:               | Lifetime |
| Max rated load:         | 400 kg   |
| Doc M compliant:        | Yes      |
| Suitable for wet areas: | Yes      |

### Features

- Extended projection to aid compliance with Part M of the Building Regulations.
- UKCA and CE compliant
- Comfort height to allow easier side transfer from wheelchair

### **Finish options**



White RAL 9016

### **Product description**

Close coupled box rim Doc M pan, white

#### **Product code**

B-BWPANCC2-1

## Disclaimer

NYMAS Group makes every effort to ensure that the information provided on this data sheet is correct. However, we cannot guarantee this, and accept no liability for any information or advice given on this data sheet.

# NYMA PRO

# Dimensions (mm)





# NYMAS GROUP