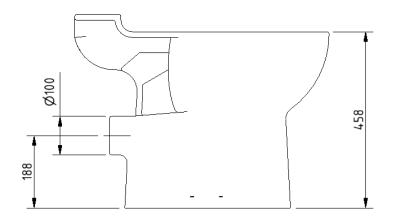

|
|-------------------------|----------|
| Warranty:               | Lifetime |
| Max rated load:         | 400 kg   |
| Doc M compliant:        | Yes      |
| Suitable for wet areas: | Yes      |

### Features

- Extended projection to aid compliance with Part M of the Building Regulations.
- UKCA and CE compliant
- Comfort height to allow easier side transfer from wheelchair

### **Finish options**



White RAL 9016

### **Product description**

Close coupled box rim Doc M pan, white

#### **Product code**

B-BWPANCC2-1

## Disclaimer

NYMAS Group makes every effort to ensure that the information provided on this data sheet is correct. However, we cannot guarantee this, and accept no liability for any information or advice given on this data sheet.

# NYMA PRO

# Dimensions (mm)





# NYMAS GROUP