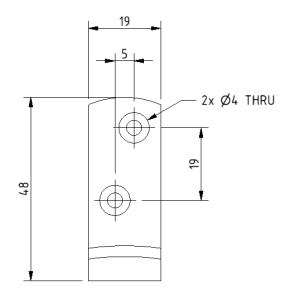

ons available for visually impaired
- Complies with Part M of the Building Regulations

## **Finish options**









| Product description                               | Product code |
|---------------------------------------------------|--------------|
| Single robe hook, aluminium, dark blue (RAL 5011) | 141701/DB    |
| Single robe hook, aluminium, dark grey (RAL 7016) | 141701/DG    |
| Single robe hook, aluminium, grey (RAL 7005)      | 141701/GY    |
| Single robe hook, aluminium, white (RAL 9016)     | 141701/WH    |

### Disclaimer

NYMAS Group makes every effort to ensure that the information provided on this data sheet is correct. However, we cannot guarantee this, and accept no liability for any information or advice given on this data sheet.

# NYMA PRO

## Dimensions (mm)