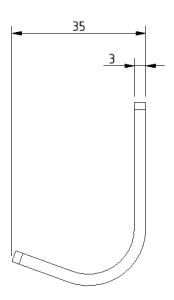

s available for visually impaired
- Complies with Part M of the Building Regulations

## **Finish options**









| Product description                               | Product code |
|---------------------------------------------------|--------------|
| Single robe hook, aluminium, dark blue (RAL 5011) | 141701/DB    |
| Single robe hook, aluminium, dark grey (RAL 7016) | 141701/DG    |
| Single robe hook, aluminium, grey (RAL 7005)      | 141701/GY    |
| Single robe hook, aluminium, white (RAL 9016)     | 141701/WH    |

### Disclaimer

NYMAS Group makes every effort to ensure that the information provided on this data sheet is correct. However, we cannot guarantee this, and accept no liability for any information or advice given on this data sheet.

# NYMA PRO

## Dimensions (mm)