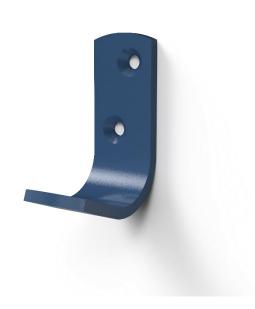

## Single aluminium robe hook

### **Features**

- Aluminium construction
- Colour options available for visually impaired
- Complies with Part M of the Building Regulations