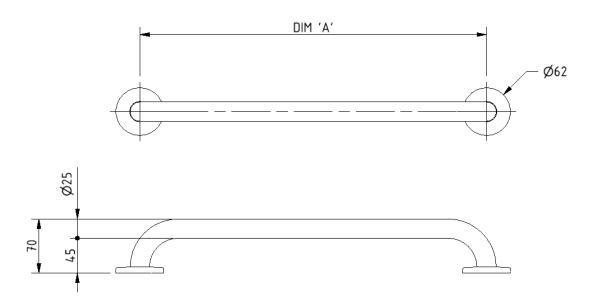

### Dimensions (mm)

| PRODUCT CODE | 311230/** | 311245/** | 311260/** |
|--------------|-----------|-----------|-----------|
| DIM 'A'      | 300       | 450       | 600       |