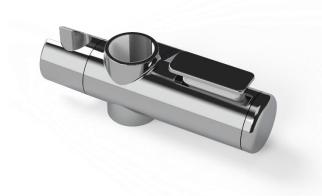

# NYMA CARE

Sliding shower head bracket

| Product details |
|-----------------|
|-----------------|

| Warranty:               | 5 years |
|-------------------------|---------|
| Max rated load:         | n/a     |
| Doc M compliant:        | Yes     |
| Suitable for wet areas: | Yes     |

#### Features

- Complies with Part M of the Building Regulations
- Large button for easy operation for users with limited dexterity
- Suitable for use with 32mm diameter rails

#### **Product description**

Sliding shower head bracket, for 32mm rail, chrome polished

**Product code** 

250401/CP