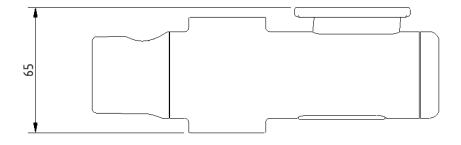

---|

| Warranty:               | 5 years |
|-------------------------|---------|
| Max rated load:         | n/a     |
| Doc M compliant:        | Yes     |
| Suitable for wet areas: | Yes     |

#### Features

- Complies with Part M of the Building Regulations
- Large button for easy operation for users with limited dexterity
- Suitable for use with 32mm diameter rails

#### **Finish options**



Polished chrome

#### **Product description**

Sliding shower head bracket, for 32mm rail, chrome polished

**Product code** 

250401/CP

#### Disclaimer

NYMAS Group makes every effort to ensure that the information provided on this data sheet is correct. However, we cannot guarantee this, and accept no liability for any information or advice given on this data sheet.



### Dimensions (mm)





## NYMAS GROUP