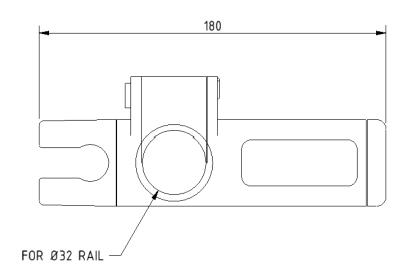

### Dimensions (mm)

#### Features

- Complies with Part M of the Building Regulations
- Large button for easy operation for users with limited dexterity
- Suitable for use with 32mm diameter rails