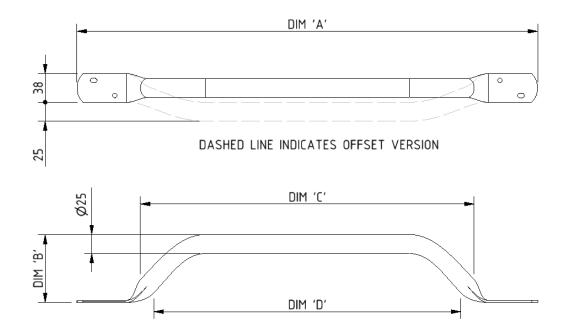

## Dimensions (mm)

| PRODUCT CODE | FESB-12/** | FESB-18/** | FESB-24/** | FESB-28/** | FESB-36/** |
|--------------|------------|------------|------------|------------|------------|
| DIM 'A'      | 305        | 457        | 609        | 710        | 915        |
| DIM 'B'      | 75         | 90         | 90         | 90         | 90         |
| DIM 'C'      | 190        | 287        | 441        | 542        | 747        |
| DIM 'D'      | 155        | 251        | 405        | 506        | 711        |

| PRODUCT CODE | FESB-18/0/** | FESB-24/0/** | FESB-28/0/** |
|--------------|--------------|--------------|--------------|
| DIM 'A'      | 455          | 609          | 710          |
| DIM 'B'      | 90           | 90           | 90           |
| DIM 'C'      | 292          | 446          | 547          |
| DIM 'D'      | 255          | 409          | 510          |