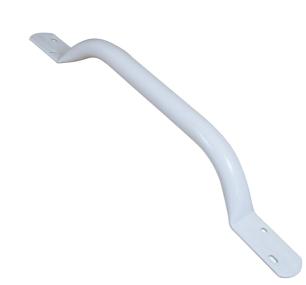

#### Flat end steel grab rail

| Product details |  |  |  |  |  |
|-----------------|--|--|--|--|--|
| Warranty:       |  |  |  |  |  |

| Max rated load:         | 200 kg |
|-------------------------|--------|
| Doc M compliant:        | No     |
| Suitable for wet areas: | No     |

#### Features

• Narrow flange designed for areas with limited space

Product code

FESB-12/WH

FESB-18/BR

FESB-18/WH

FESB-24/WH

FESB-28/WH

### **Product description**

Flat end steel grab rail, 305mm, white (RAL 9016) Flat end steel grab rail, 455mm, brown (RAL 8016) Flat end steel grab rail, 455mm, white (RAL 9016) Flat end steel grab rail, 610mm, white (RAL 9016) Flat end steel grab rail, 710mm, white (RAL 9016) Flat end steel grab rail, 915mm, white (RAL 9016)