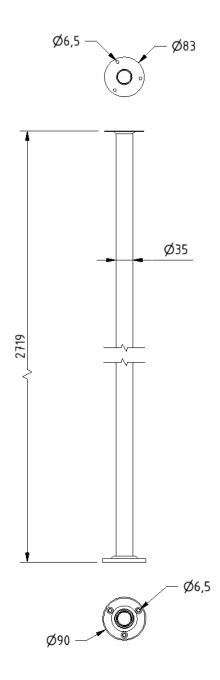

s: No

#### **Features**

- Robust steel construction
- Optional ribbed design
- Durable epoxy polyester coating
- Telescopic end for easy fitting
- Can be cut down to suite ceiling height

#### **Finish options**



White RAL 9016

| Product description                                     | Product code |
|---------------------------------------------------------|--------------|
| Floor to ceiling pole, 2700mm, white (RAL 9016)         | 111602/WH    |
| Floor to ceiling pole, ribbed, 2700mm, white (RAL 9016) | 111604/WH    |

#### Disclaimer

NYMAS Group makes every effort to ensure that the information provided on this data sheet is correct. However, we cannot guarantee this, and accept no liability for any information or advice given on this data sheet.

# NYMAPRO

## Dimensions (mm)