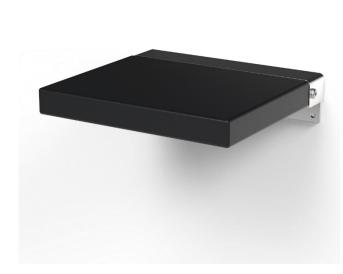

### Contemporary compact square padded wall mounted shower seat

#### **Features**

- Compact design
- Soft PU seat pad