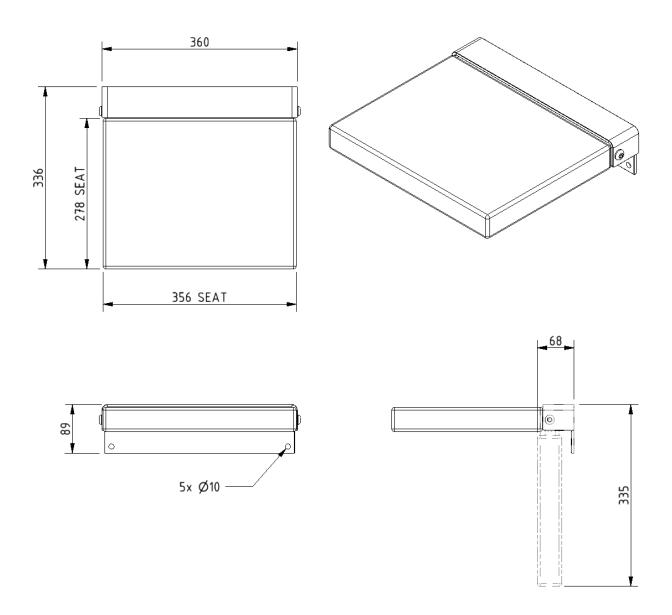

hower seat



#### **Product details**

Warranty: 5 years

Max rated load: 130 kg

Doc M compliant: No

Suitable for wet areas: Yes

#### **Features**

- Compact design
- Soft PU seat pad

#### **Finish options**





White RAL 9016

| Product description                                    | Product code |
|--------------------------------------------------------|--------------|
| Contemporary compact square shower seat, padded, black | 330002/BL    |
| Contemporary compact square shower seat, padded, white | 330002/WH    |

#### Disclaimer

NYMAS Group makes every effort to ensure that the information provided on this data sheet is correct. However, we cannot guarantee this, and accept no liability for any information or advice given on this data sheet.

# NYMA STYLE

## Dimensions (mm)