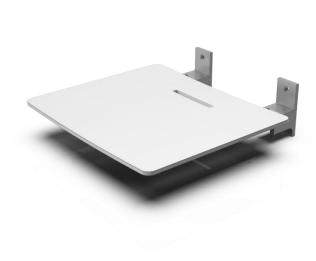

## Contemporary slimline wall mounted shower seat

## **Features**

- Minimalist contemporary design
- Brushed aluminium wall mounting system
- Drainage hole in seat
- Lift and lock hinge mechanism