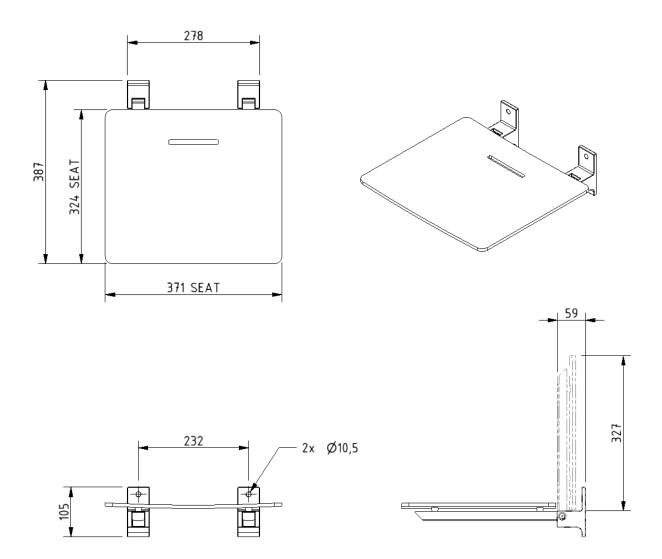

## **Features**

- Minimalist contemporary design
- Brushed aluminium wall mounting system
- Drainage hole in seat
- Lift and lock hinge mechanism

# Dimensions (mm)