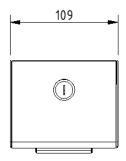

rranty: 5 years

Max rated load: n/a

Doc M compliant: Yes

Suitable for wet areas: Yes

### **Features**

- Non-corrosive stainless steel construction
- Locking mechanism
- Visual indicator to show soap level

## **Finish options**



Satin Stainless Steel



Polished Stainless Steel

| Product description                       | Product code |
|-------------------------------------------|--------------|
| Soap dispenser, stainless steel, polished | 260401/SP    |
| Soap dispenser, stainless steel, satin    | 260401/SS    |

#### Disclaimer

NYMAS Group makes every effort to ensure that the information provided on this data sheet is correct. However, we cannot guarantee this, and accept no liability for any information or advice given on this data sheet.

# NYMA CARE

## Dimensions (mm)