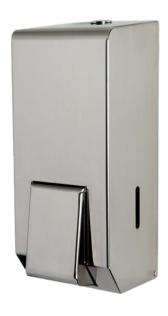

## Stainless steel soap dispenser

### **Features**

- Non-corrosive stainless steel construction
- Locking mechanism
- Visual indicator to show soap level