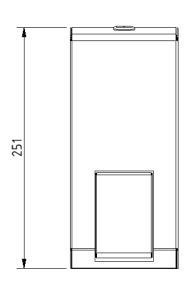

anty: 5 years

Max rated load: n/a

Doc M compliant: Yes

Suitable for wet areas: Yes

### **Features**

- Non-corrosive stainless steel construction
- Locking mechanism
- Visual indicator to show soap level

## **Finish options**



Satin Stainless Steel



Polished Stainless Steel

| Product description                       | Product code |
|-------------------------------------------|--------------|
| Soap dispenser, stainless steel, polished | 260401/SP    |
| Soap dispenser, stainless steel, satin    | 260401/SS    |

#### Disclaimer

NYMAS Group makes every effort to ensure that the information provided on this data sheet is correct. However, we cannot guarantee this, and accept no liability for any information or advice given on this data sheet.

# NYMA CARE

## Dimensions (mm)