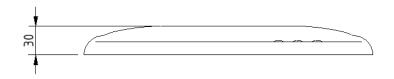

## Dimensions (mm)

#### **Product description Product code**

Premium anti-bacterial Duroplast colostomy bag shelf, 300mm x120mm, white (RAL 9016)

260803/WH