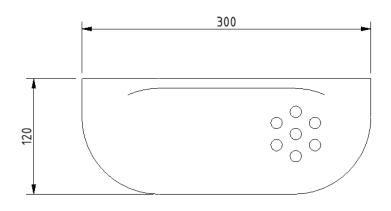

## Dimensions (mm)

#### **Product description Product code**

Premium anti-bacterial Duroplast colostomy bag shelf, 300mm x120mm, white (RAL 9016)

260803/WH