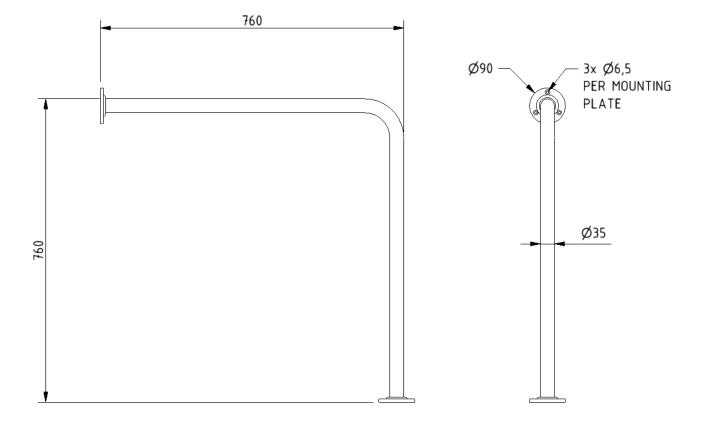

# NYMA PRO

## White steel floor to wall rail



| Product details         |         |
|-------------------------|---------|
| Warranty:               | 2 years |
| Max rated load:         | 120 kg  |
| Doc M compliant:        | No      |
| Suitable for wet areas: | No      |

## Features

- Robust steel construction
- Durable epoxy polyester coated finish
- Raised flange to allow for fixing to slightly uneven surfaces

## **Finish options**



White RAL 9016

### **Product description**

Floor to wall rail, 760mm x 760mm, white (RAL 9016)

#### **Product code**

F/W-760/WH

# NYMA PRO

## Dimensions (mm)



### Disclaimer

NYMAS Group makes every effort to ensure that the information provided on this data sheet is correct. However, we cannot guarantee this, and accept no liability for any information or advice given on this data sheet.