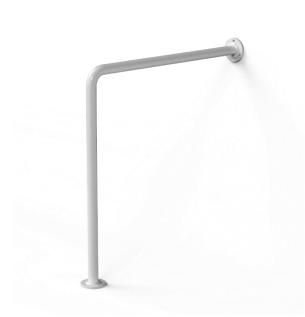

## White steel floor to wall rail

| Product details         |         |
|-------------------------|---------|
| Warranty:               | 2 years |
| Max rated load:         | 120 kg  |
| Doc M compliant:        | No      |
| Suitable for wet areas: | No      |

### **Product description**

Floor to wall rail, 760mm x 760mm, white (RAL 9016)