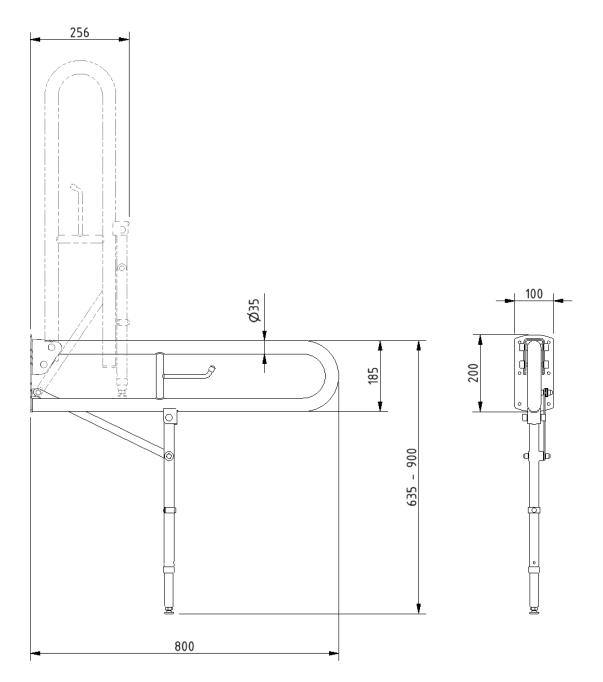

g, 800mm, dark blue (RAL 5011) | DDGR-BP/DB |
|---------------------------------------------------------------------------------------------------------|------------|
| Trombone lift and lock hinged support rail, steel, toilet roll holder, leg, 800mm, dark grey (RAL 7016) | DDGR-BP/DG |
| Trombone lift and lock hinged support rail, steel, toilet roll holder, leg, 800mm, grey (RAL 7005)      | DDGR-BP/GY |
| Trombone lift and lock hinged support rail, steel, toilet roll holder, leg, 800mm, white (RAL 9016)     | DDGR-BP/WH |

#### Disclaimer

NYMAS Group makes every effort to ensure that the information provided on this data sheet is correct. However, we cannot guarantee this, and accept no liability for any information or advice given on this data sheet.

## NYMA PRO

### Dimensions (mm)



NYMAS GROUP